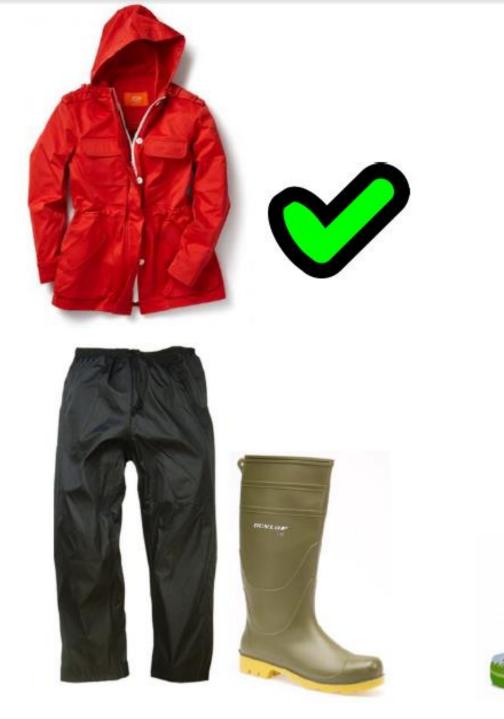

## **Essential Clothing**

Full length Wellingtons which they can easily get on and off (these must be packed separately in a plastic bag) Nightclothes Towel Toiletries Plastic bags for dirty clothes Warm clothing for outside - t-shirts, jumper/fleece, tracksuit bottoms Hat & gloves Socks, underwear Clothes to wear indoors House shoes – ideally slip on with no laces such as crocs/ugg style boots/slippers

### What to Bring

Full length Wellingtons which they can easily get on and off (these must be packed separately in a plastic bag) Nightclothes Towel **Toiletries** Plastic bags for dirty clothes Warm clothing for outside - t-shirts, jumper/fleece, tracksuit bottoms Hat & gloves Lip Balm (children will get very dry lips being outside so much) Socks, underwear Clothes to wear indoors House shoes – ideally slip on with no laces such as crocs/ugg style boots/slippers Spending Money (optional) - maximum of £10.00 in a named sealed envelope Packed lunch for Friday 9<sup>th</sup> March (school lunch can be ordered) Quiet activity for journey (no electronics)