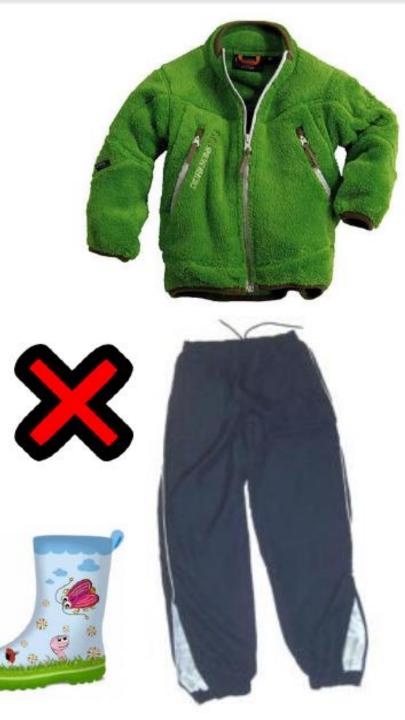

## **Essential Clothing**

Full length Wellingtons which they can easily get on and off (these must be packed separately in a plastic bag) Nightclothes Towel Toiletries Plastic bags for dirty clothes Warm clothing for outside - t-shirts, jumper/fleece, tracksuit bottoms Hat & gloves Socks, underwear Clothes to wear indoors House shoes – ideally slip on with no laces such as crocs/ugg style boots/slippers

### What to Bring

Full length Wellingtons which they can easily get on and off (these must be packed separately in a plastic bag) Nightclothes Towel **Toiletries** Plastic bags for dirty clothes Warm clothing for outside - t-shirts, jumper/fleece, tracksuit bottoms Hat & gloves Lip Balm (children will get very dry lips being outside so much) Socks, underwear Clothes to wear indoors House shoes – ideally slip on with no laces such as crocs/ugg style boots/slippers Spending Money (optional) - maximum of £10.00 in a named sealed envelope Packed lunch for Friday 9<sup>th</sup> March (school lunch can be ordered) Quiet activity for journey (no electronics)