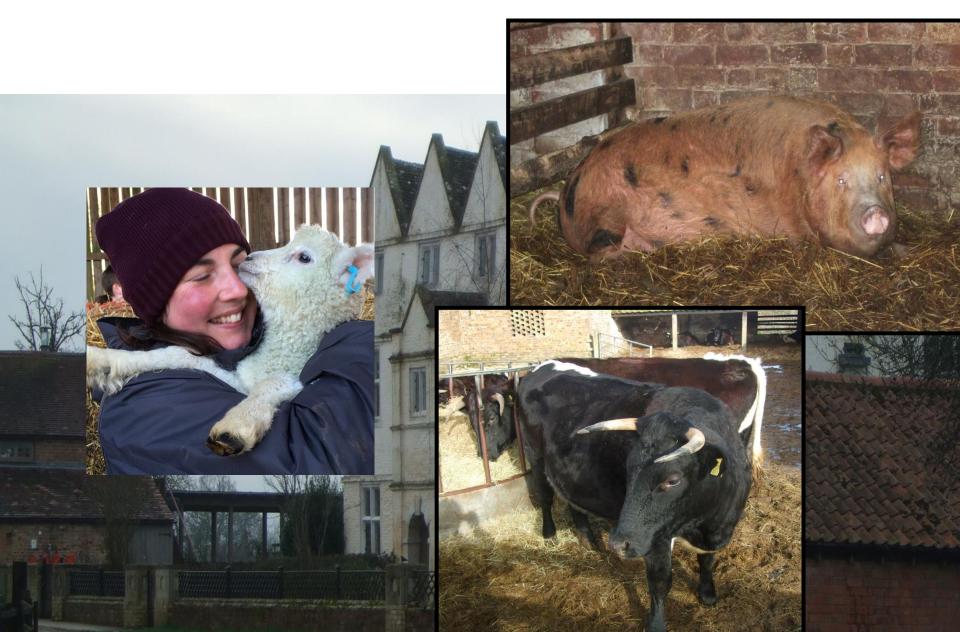

orning:** Children should arrive at 9am and go along <u>with parents</u> to the small hall, so we can check that your child has everything they need for the trip. The coach will depart at 9.30am – You are most welcome to wave us off!

Children should also have their wellingtons in a plastic bag to put under the coach.

Friday 16th March

Our Return: We will be returning on Friday 16<sup>th</sup> March at 2pm\* and you will be able to come along and collect your child from the small hall. We will send a text message if the time changes. (Please ensure we have your most up-to-date mobile number.)

\*If you cannot come to collect at 2pm, we will of course look after your child until 3.15pm, but <u>please let the office know if you expect to be later than 2pm</u>.

# **OUR TRIP TO THE FARM**