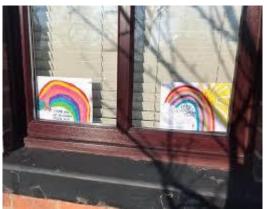

## Extra Ideas

- Create a rainbow and display it in a window that your neighbours can see. You could make your rainbow using a collage from old magazines or newspapers, paint your rainbow, use chalks or pastels, colouring pens or pencils or any other materials you can find in your house. Be as creative as possible!