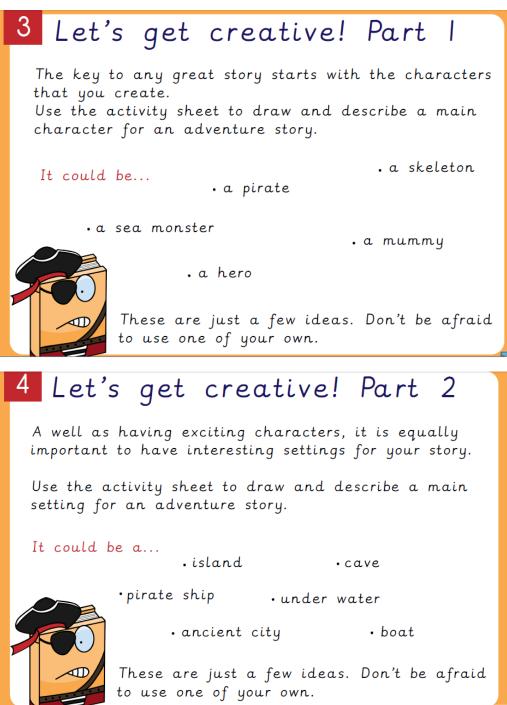

## <u>Let's get Creative – Writing Task!</u>

Use the tips below to write your own creative story. Remember that your story will need an exciting dilemma. Don't forget to use adventurous vocabulary and all of the skills that you have learnt in Year 4. Write your story in your exercise book and don't forget to read your completed story to an adult at home.