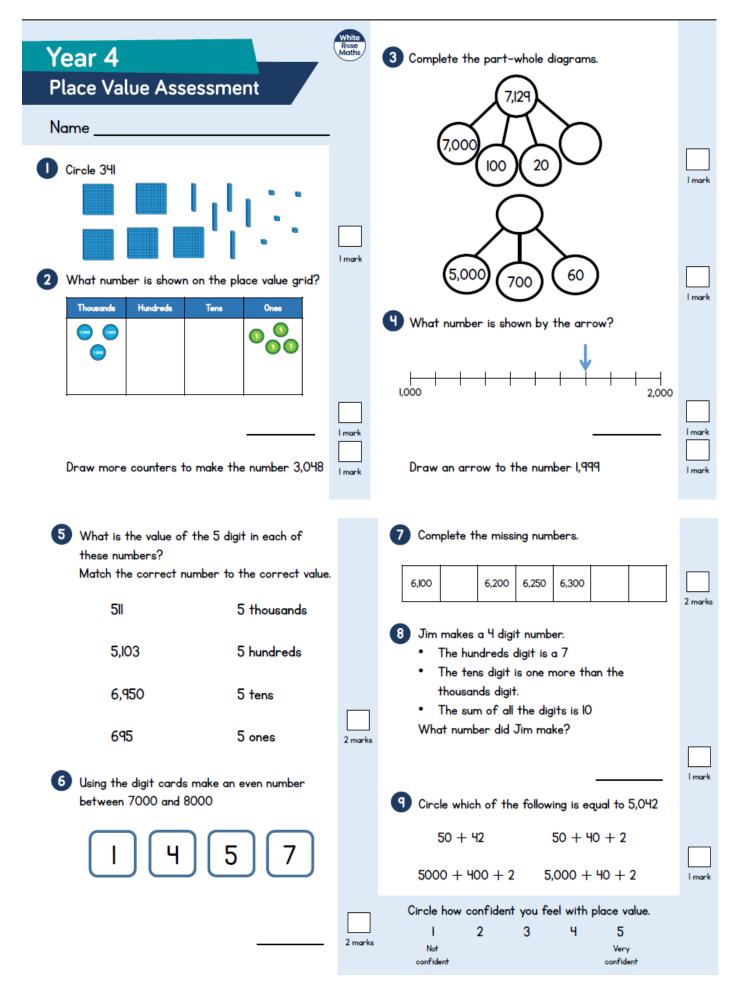

## Year 4 Home Learning Activities

Hi Year 4,

We hope that you are all staying safe and well and that you are enjoying your Home Learning packs.

As promised, we have created a few more ideas to keep you busy!

## <u>Let's get Creative – Writing Task!</u>

Use the tips below to write your own creative story. Remember that your story will need an exciting dilemma. Don't forget to use adventurous vocabulary and all of the skills that you have learnt in Year 4. Write your story in your exercise book and don't forget to read your completed story to an adult at home.



## Place Value - Maths Revision!



## Extra Ideas

- Create a rainbow and display it in a window that your neighbours can see. You could make your rainbow using a collage from old magazines or newspapers, paint your rainbow, use chalks or pastels, colouring pens or pencils or any other materials you can find in your house. Be as creative as possible!





- Make a bucket list of things that you look forward to doing in the future with your family and friends.
- Stay active by taking part in Joe Wicks PE or his other YouTube videos.
- Follow West Borough's Instagram and Twitter pages for Mrs Crittenden's challenges and other activities.
- Continue to play TTRS to try and win the Year 4 battle!!
- Continue to play Spelling Frame we will be changing your spellings every Monday!
  <u>Live zoo feeds:</u>



Folly Farm, Pembrok