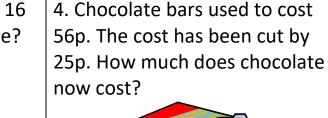

1. Lucy has 28 sweets and gives 15 sweets away to James. How many sweets does she have left?

3. Gary is 24, his sister Jane is 16

years younger. How old is Jane?

2. Anna buys a banana for 21p

does she spend all together?

and an apple for 17p. How much

5. Joshua has 43p. After he buys a comic he has 22p left. How much was the comic?

6. Cathy has 37p, and Sally has 15p less. How much does Sally have?

7. There are 38 people on the bus. At the next stop, 7 people get off. How many people are left on the bus?