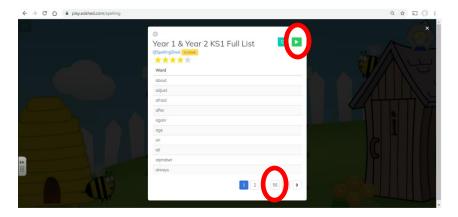

Then 'my lists' and click on details selecting stage I  $\&\,2$ 

You can choose between 56 different spelling lists. Just press the play button after you have read them to try to spell them in a spelling shed game.