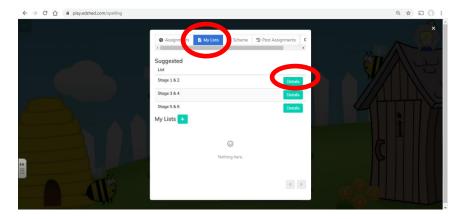

Then 'my lists' and click on details selecting stage I  $\&\,2$ 

You can choose between 56 different spelling lists. Just press the play button after you have read them to try to spell them in a spelling shed game.