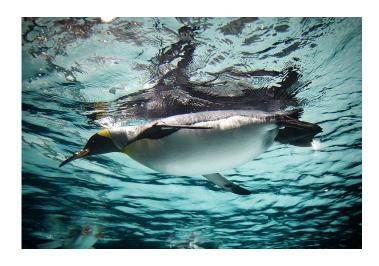

Emperor Penguins swim with their flippers. They use their tail to steer themselves in the water.

Emperor Penguins can dive deeper than any other bird. They can stay under for more than 20 minutes.