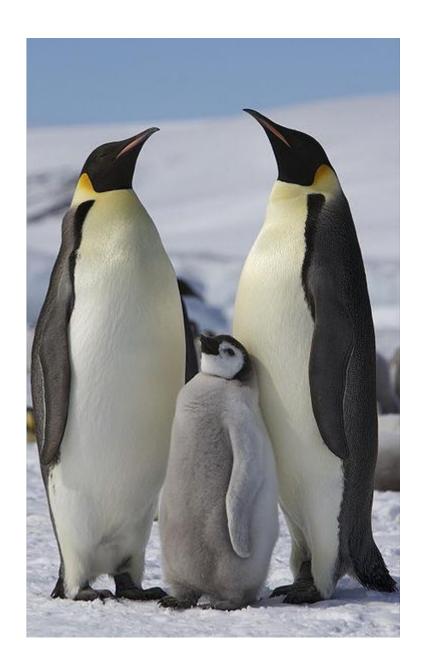

#### Penguin families

**Emperor** Penguins live together in groups of families. The father penguin carries the egg on his feet. All the adult penguins help look after the all baby penguins. A group of penguin families is called a colony.

Emperor penguin egg at 12cm long

How do they keep their chicks warm?

Mothers keep their chicks warm in their brood pouches. Outside they would die in a few minutes.

 The female lays a single egg, which is incubated by the male while the female returns to the sea to feed; parents subsequently take turns foraging at sea and caring for their chick in the colony.