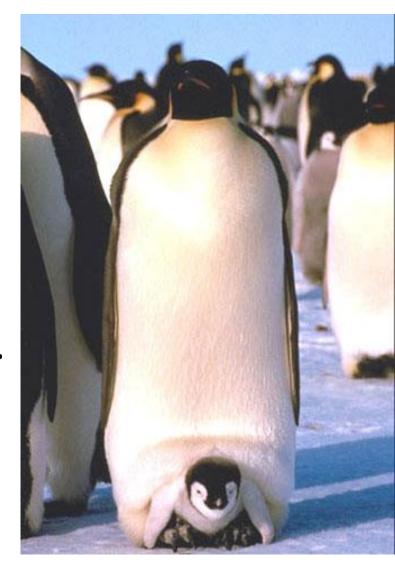

#### Penguin families

**Emperor** Penguins live together in groups of families. The father penguin carries the egg on his feet. All the adult penguins help look after the all baby penguins. A group of penguin families is called a colony.

Emperor penguin egg at 12cm long

How do they keep their chicks warm?

Mothers keep their chicks warm in their brood pouches. Outside they would die in a few minutes.

 The female lays a single egg, which is incubated by the male while the female returns to the sea to feed; parents subsequently take turns foraging at sea and caring for their chick in the colony.