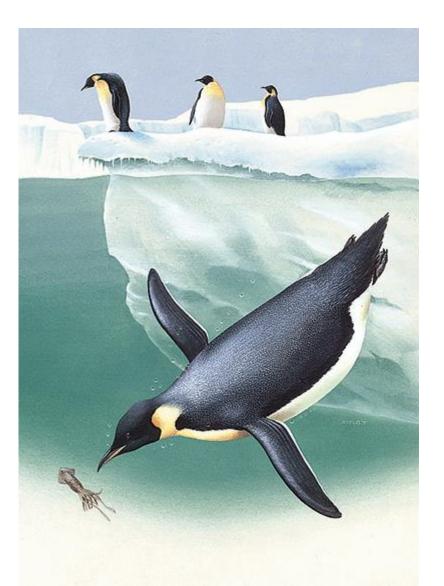

Emperor Penguins swim with their flippers. They use their tail to steer themselves in the water.

Emperor Penguins can dive deeper than any other bird. They can stay under for more than 20 minutes.

## What do penguins eat?

Emperor penguins like to eat fish but they also eat squid.