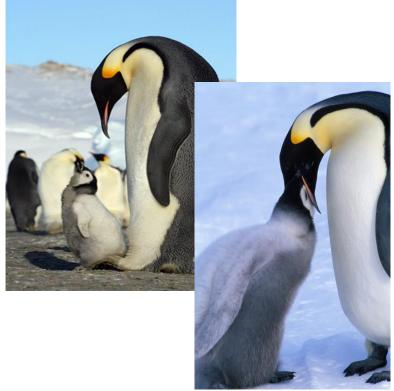

#### Penguin families

**Emperor** Penguins live together in groups of families. The father penguin carries the egg on his feet. All the adult penguins help look after the all baby penguins. A group of penguin families is called a colony.

Emperor penguin egg at 12cm long

How do they keep their chicks warm?

Mothers keep their chicks warm in their brood pouches. Outside they would die in a few minutes.

 The female lays a single egg, which is incubated by the male while the female returns to the sea to feed; parents subsequently take turns foraging at sea and caring for their chick in the colony.