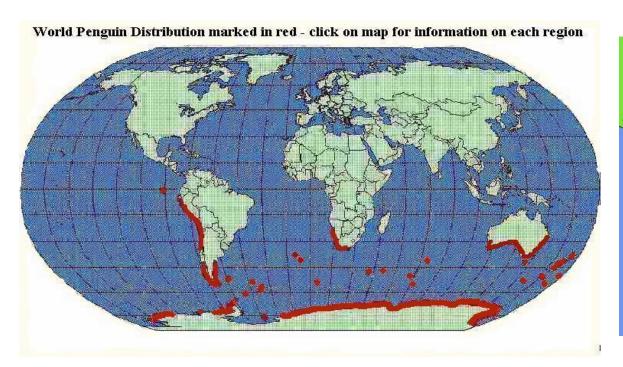

#### Where do they live?

- Emperor Penguins love ice and they love the sea.
- Penguins live in the southern half of the world.
- You can find Emperor Penguins in Antarctica. Antarctica is a very large area covered in ice.

It's too cold for people, but perfect for penguins.

Antarctica