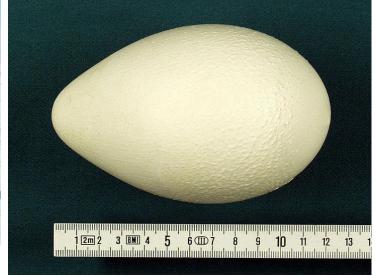

Emperor penguin egg at 12cm long

How do they keep their chicks warm?

Mothers keep their chicks warm in their brood pouches. Outside they would die in a few minutes.

 The female lays a single egg, which is incubated by the male while the female returns to the sea to feed; parents subsequently take turns foraging at sea and caring for their chick in the colony.