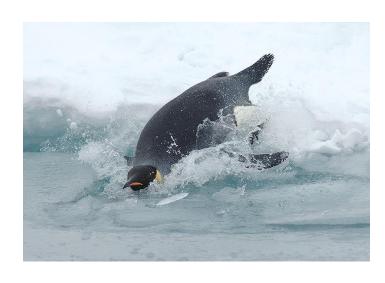

Emperor Penguins swim with their flippers. They use their tail to steer themselves in the water.

Emperor Penguins can dive deeper than any other bird. They can stay under for more than 20 minutes.