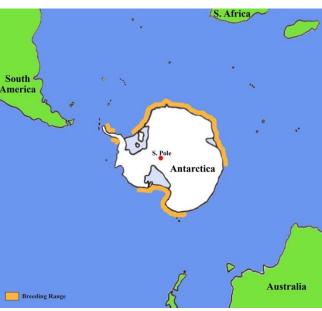

#### Where do they live?

- Emperor Penguins love ice and they love the sea.
- Penguins live in the southern half of the world.
- You can find Emperor Penguins in Antarctica. Antarctica is a very large area covered in ice.

It's too cold for people, but perfect for penguins.

Antarctica