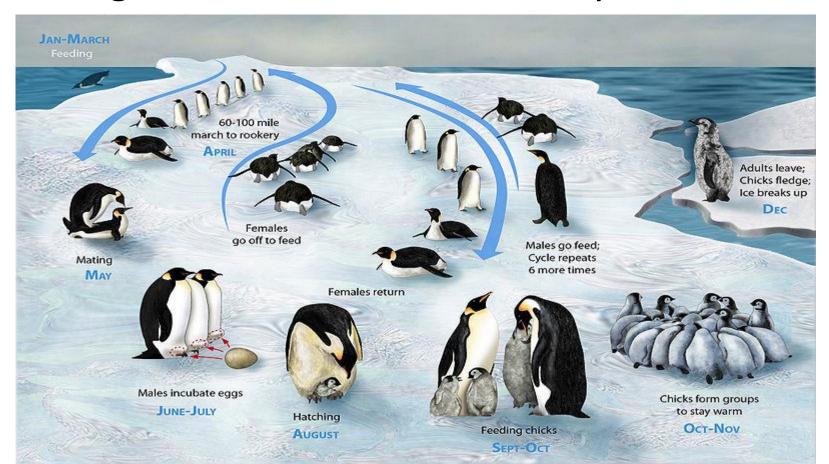

#### Penguin families

**Emperor** Penguins live together in groups of families. The father penguin carries the egg on his feet. All the adult penguins help look after the all baby penguins. A group of penguin families is called a colony.

Emperor penguin egg at 12cm long

How do they keep their chicks warm?

Mothers keep their chicks warm in their brood pouches. Outside they would die in a few minutes.

 The female lays a single egg, which is incubated by the male while the female returns to the sea to feed; parents subsequently take turns foraging at sea and caring for their chick in the colony.