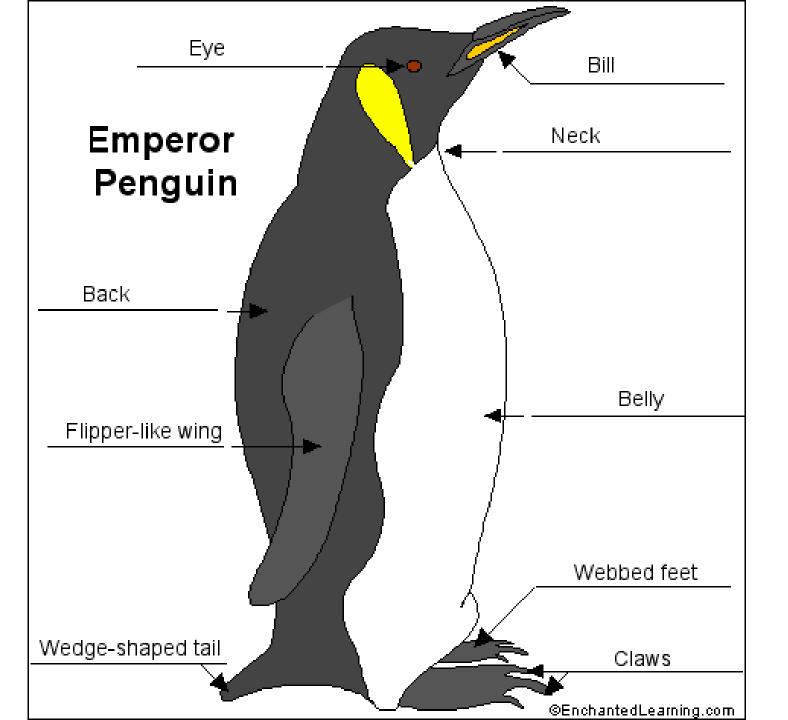

# The Emperor Penguin

 Emperor Penguins are big. They have yellow patches around their ears and throat and they have long narrow beaks.

Emperor Penguins are the biggest Penguins. They are 120 cm tall and can weigh 40 kilograms..