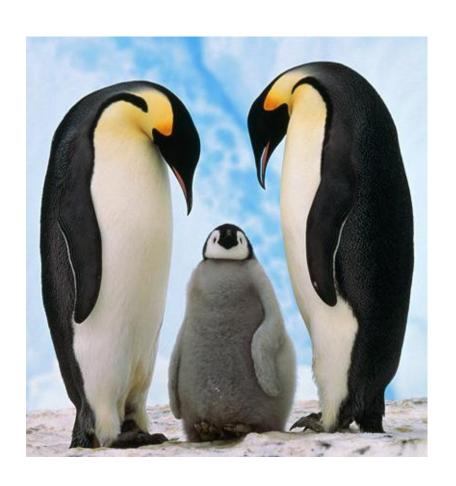

#### Penguin families

**Emperor** Penguins live together in groups of families. The father penguin carries the egg on his feet. All the adult penguins help look after the all baby penguins. A group of penguin families is called a colony.

Emperor penguin egg at 12cm long

How do they keep their chicks warm?

Mothers keep their chicks warm in their brood pouches. Outside they would die in a few minutes.

 The female lays a single egg, which is incubated by the male while the female returns to the sea to feed; parents subsequently take turns foraging at sea and caring for their chick in the colony.