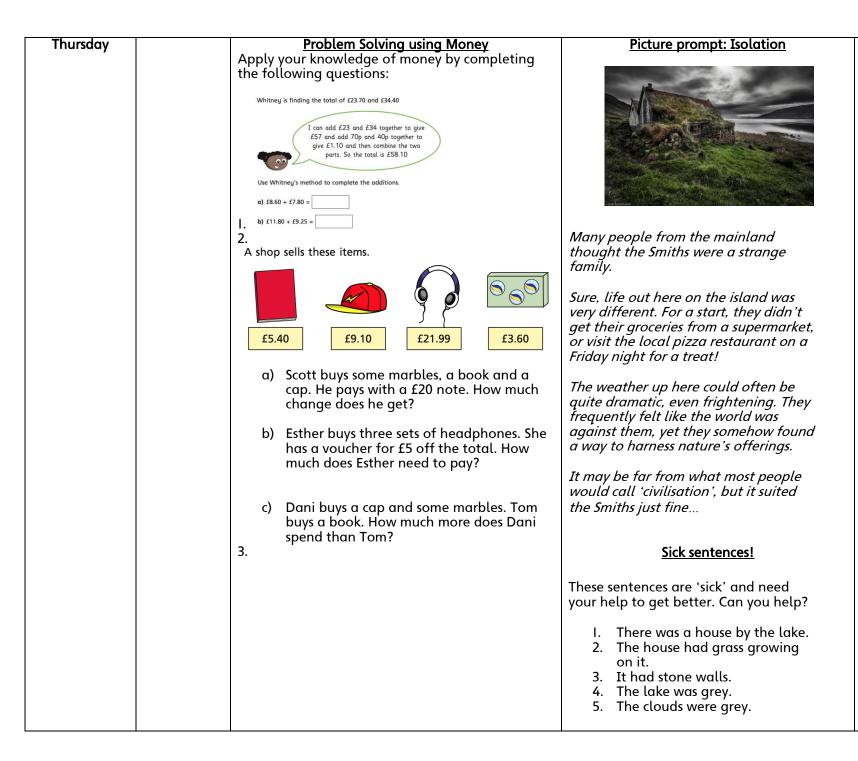

Readina / Topic- The Human Body Maths English This week in English we are going to continue focusing This term our topic is called 'The Human SPaG This week we are going to focus on money. on stand alone, creative written tasks. Body'; we will be setting a variety of If you want to do any additional English learning, you activities that link to this topic. This week can write a short story about each of the picture our focus will continue to be on the digestive system. prompts. Science – Digestive System -Monday Spelling: Pounds and Pence Picture prompt: Ice Complete the following questions: Remember Presentation Over the next three days we would to keep How much money is there? like you to create a presentation to practisina your weekly show how our food is digested. focus words: Today, you will need to plan your Group I: presentation: I. Decide on how you are envious, What is the same and what is different? courageous, going to present your learning. This could be as furious, an explanation text, a monstrous. diagram, a PowerPoint appear, a) Complete the statements. presentation etc. arrive There is pounds 2. Research your information Group 2: There is pence. and record key information envious. There is £ and that you will use. courageous, There is £ furious. 'Winter is coming.' People across the b) Draw money so that there are fewer coins but the 3. Can you find any fun facts world had been saying it for years. monstrous. same total amount about the digestive system clothes. that you are going to break Now, winter had arrived, and its icy include in your clutches were spreading. A wall of ice Maybe you presentation? had been creeping over the face of the could play Challenge: world, enveloping everything in its Amir has a note in his pocket. Annie has three some games path, inch by frosty inch. Cities and on Spelling coins in her pocket. Dora says, "Amir must have villages, forests and rivers; all had been Frame to more money than Annie." Do you agree with devoured by the ever-hungry cold. practice Dora? Explain your answer. When would it all end? Would the sun other words ever shine again? tool Reading Show an enjoyment