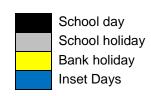

## **INSET/ Non-contact days for teachers:**

Over a school year, pupils are required to attend for 190 days/380 sessions. In total, teachers may be required to be available for work on up to 195 days, with the additional days specified by individual schools as non-contact days. Schools may also require teachers to work additional hours before or after school sessions, as an alternative to full non-contact days, provided that any teacher is not required to work in aggregate more than 1,265 hours during a school year. Schools may therefore choose to require teachers to make up the full equivalent of the 5 non-contact days wholly through additional hours, or use a mixture of additional hours and non-contact days.

## 2020/21

Standard School Year based on 6 terms with additional INSET days

| Term 1 | 39 days | 01/09/20 - 23/10/20 |
|--------|---------|---------------------|
| Term 2 | 35 days | 02/11/20 - 18/12/20 |
| Term 3 | 30 days | 04/01/21 - 12/02/21 |
| Term 4 | 29 days | 22/02/21 - 01/04/21 |
| Term 5 | 29 days | 19/04/21- 28/05/21  |
| Term 6 | 33 days | 07/06/21 - 21/07/21 |