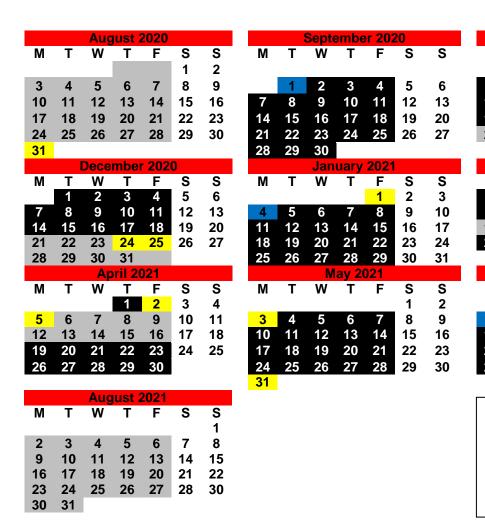

## **INSET/ Non-contact days for teachers:**

Over a school year, pupils are required to attend for 190 days/380 sessions. In total, teachers may be required to be available for work on up to 195 days, with the additional days specified by individual schools as non-contact days. Schools may also require teachers to work additional hours before or after school sessions, as an alternative to full non-contact days, provided that any teacher is not required to work in aggregate more than 1,265 hours during a school year. Schools may therefore choose to require teachers to make up the full equivalent of the 5 non-contact days wholly through additional hours, or use a mixture of additional hours and non-contact days.

## 2020/21

Standard School Year based on 6 terms with additional INSET days

| Term 1 | 39 days | 01/09/20 - 23/10/20 |
|--------|---------|---------------------|
| Term 2 | 35 days | 02/11/20 - 18/12/20 |
| Term 3 | 30 days | 04/01/21 - 12/02/21 |
| Term 4 | 29 days | 22/02/21 - 01/04/21 |
| Term 5 | 29 days | 19/04/21- 28/05/21  |
| Term 6 | 33 days | 07/06/21 - 21/07/21 |