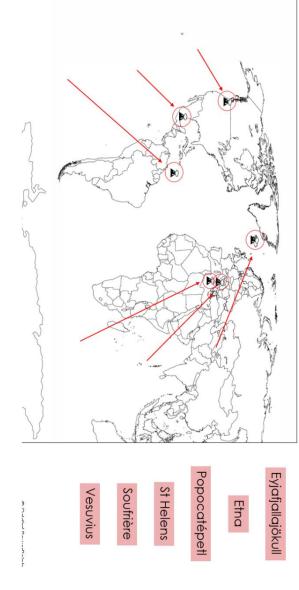

## Locate each of the famous volcanoes on the map.

# Locate each of the famous volcanoes on the map.