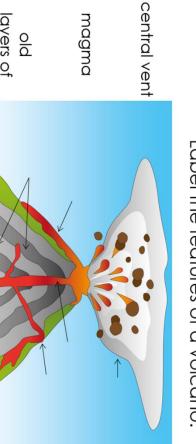

### Label the features of a volcano.

### Label the features of a volcano.

magma

old layers of lava

ash cloud

Earth's crust

Label the features of a volcano.

side vent

lava