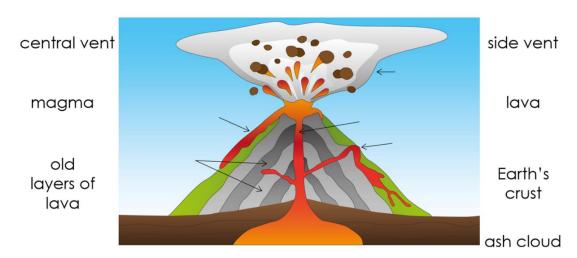

### Label the features of a volcano.

### Label the features of a volcano.

magma

old layers of lava

ash cloud

Earth's crust

Label the features of a volcano.

side vent

lava