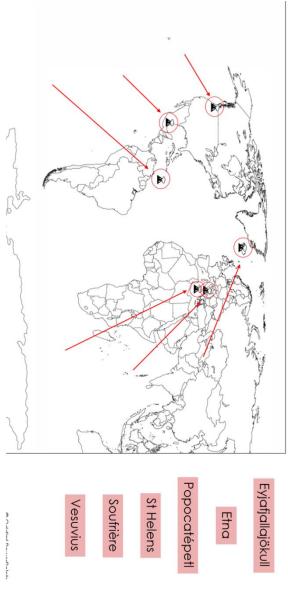

## Locate each of the famous volcanoes on the map.

# Locate each of the famous volcanoes on the map.