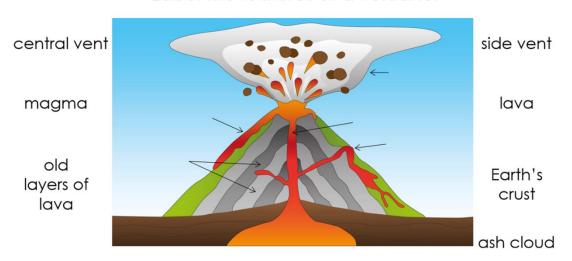

### Label the features of a volcano.

### Label the features of a volcano.

magma

old layers of lava

ash cloud

Earth's crust

Label the features of a volcano.

side vent

lava