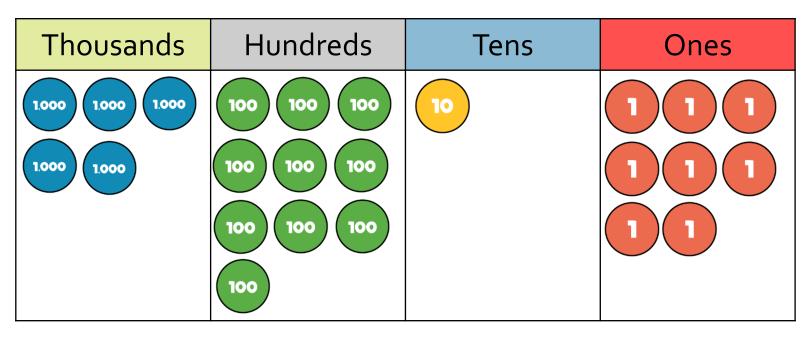

# MATHS 15.10.20

Place Value Recap

#### Mental and Oral Starter

1) Complete the sequence. 345, 445, 545, \_\_\_\_\_, \_\_\_\_

2) Complete the number track.

| 4,000 | 5,000 | 6,000 |  |  |  |
|-------|-------|-------|--|--|--|
|-------|-------|-------|--|--|--|

3) What is 10 more than 3,562?



### 1,000, 100, 10, 1 more





### 1,000, 100, 10, 1 less





#### **Comparing Numbers**



Is there more flour or more sugar?

#### **Comparing Numbers**

1) Circle the numbers that have 7 thousands.

2) Which number is greater, 352 or 250?

3) Use < , > or = to compare.

#### **Comparing Numbers**

Use < , > or = to compare.





Who has done the most steps?

#### **Ordering Numbers**

## Order the numbers in ascending order. 7,382 850 7,391



#### **Ordering Numbers**

Order the numbers in descending order. 5,419 499 5,491



#### Complete the practice worksheet to test your place value skills.

#### Place Value Practice Worksheet

Complete the following sequences:

|        | 5000 | 6000 | 7000 |      | 9000 |      |
|--------|------|------|------|------|------|------|
| 8000   |      |      | 5000 | 4000 | 3000 |      |
| 1013   | 2013 | 30