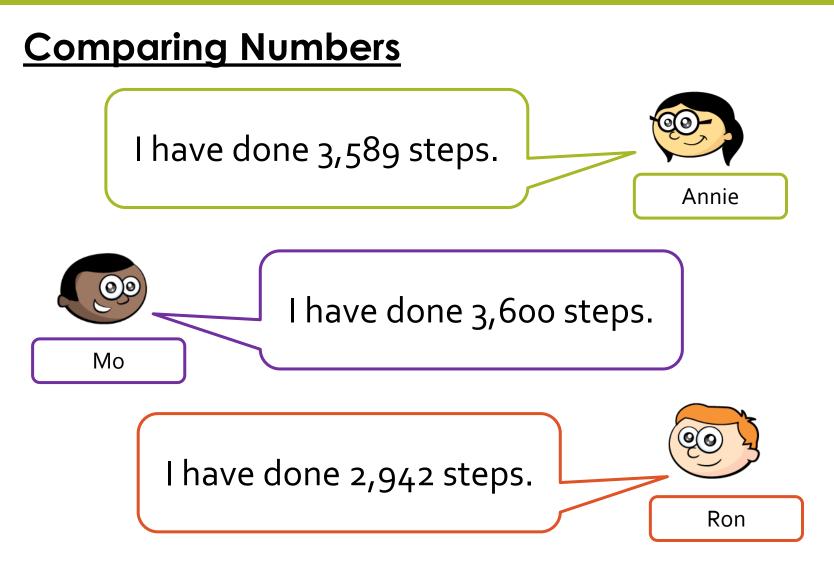

#### **Comparing Numbers**

Use < , > or = to compare.

Who has done the most steps?