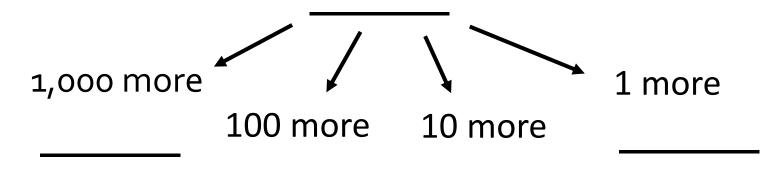

# MATHS 15.10.20

Place Value Recap

#### Mental and Oral Starter

1) Complete the sequence. 345, 445, 545, \_\_\_\_\_, \_\_\_\_

2) Complete the number track.

| 4,000 | 5,000 | 6,000 |  |  |  |
|-------|-------|-------|--|--|--|
|-------|-------|-------|--|--|--|

3) What is 10 more than 3,562?



### 1,000, 100, 10, 1 more





### 1,000, 100, 10, 1 less





#### **Comparing Numbers**



Is there more flour or more sugar?

#### **Comparing Numbers**

1) Circle the numbers that have 7 thousands.

2) Which number is greater, 352 or 250?

3) Use < , > or = to compare.

#### **Comparing Numbers**

Use < , > or = to compare.





Who has done the most steps?

#### **Ordering Numbers**

## Order the numbers in ascending order. 7,382 850 7,391



#### **Ordering Numbers**

Order the numbers in descending order. 5,419 499 5,491



#### Complete the practice worksheet to test your place value skills.

#### Place Value Practice Worksheet

Complete the following sequences:

|        | 5000 | 6000 | 7000 |      | 9000 |      |
|--------|------|------|------|------|------|------|
| 8000   |      |      | 5000 | 4000 | 3000