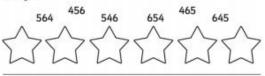

#### **Ordering Numbers**

#### **Ordering Numbers**

Order the numbers in descending order. 5,419 499 5,491