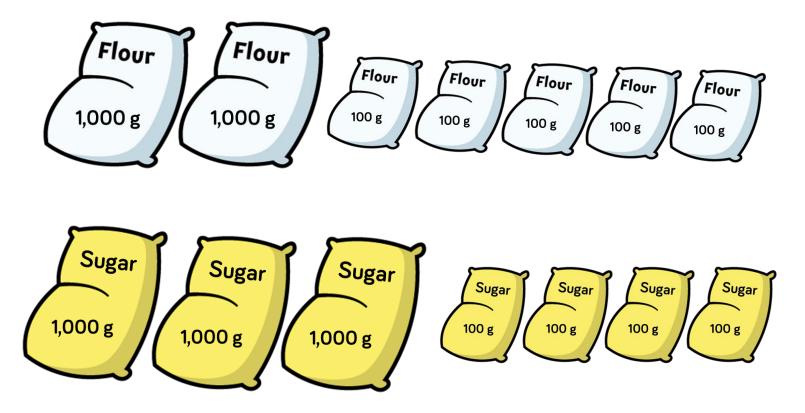

# MATHS 15.10.20

Place Value Recap

#### Mental and Oral Starter

1) Complete the sequence. 345, 445, 545, \_\_\_\_\_, \_\_\_\_

2) Complete the number track.

| 4,000 | 5,000 | 6,000 |  |  |  |
|-------|-------|-------|--|--|--|
|-------|-------|-------|--|--|--|

3) What is 10 more than 3,562?



### 1,000, 100, 10, 1 more





### 1,000, 100, 10, 1 less





#### **Comparing Numbers**



Is there more flour or more sugar?

#### **Comparing Numbers**

1) Circle the numbers that have 7 thousands.

2) Which number is greater, 352 or 250?

3) Use < , > or = to compare.

#### **Comparing Numbers**

Use < , > or = to compare.





Who has done the most steps?

#### **Ordering Numbers**

## Order the numbers in ascending order. 7,382 850 7,391



#### **Ordering Numbers**

Order the numbers in descending order. 5,419 499 5,491



#### Complete the practice worksheet to test your place value skills.

#### Place Value Practice Worksheet

Complete the following sequences:

|        | 5000 | 6000 | 7000 |      | 9000 |      |
|--------|------|------|------|------|------|------|
| 8000   |      |      | 5000 | 4000 | 3000 |      |
| 1013   | 2013 | 3013 |      | 5013 | 3    | _    |