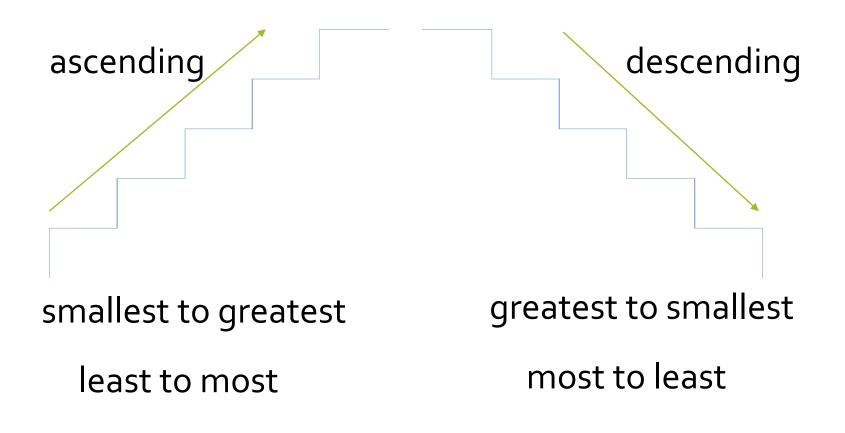

#### **Ordering Numbers**

## Order the numbers in ascending order. 7,382 850 7,391

#### **Ordering Numbers**

Order the numbers in descending order. 5,419 499 5,491