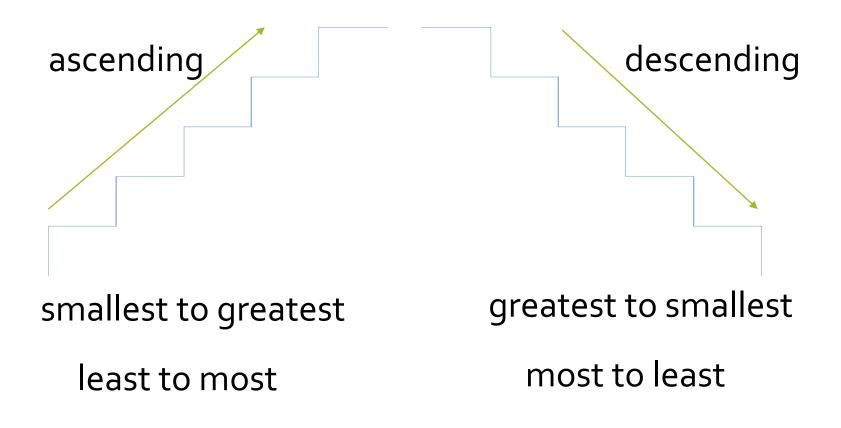

#### **Ordering Numbers**

## Order the numbers in ascending order. 7,382 850 7,391