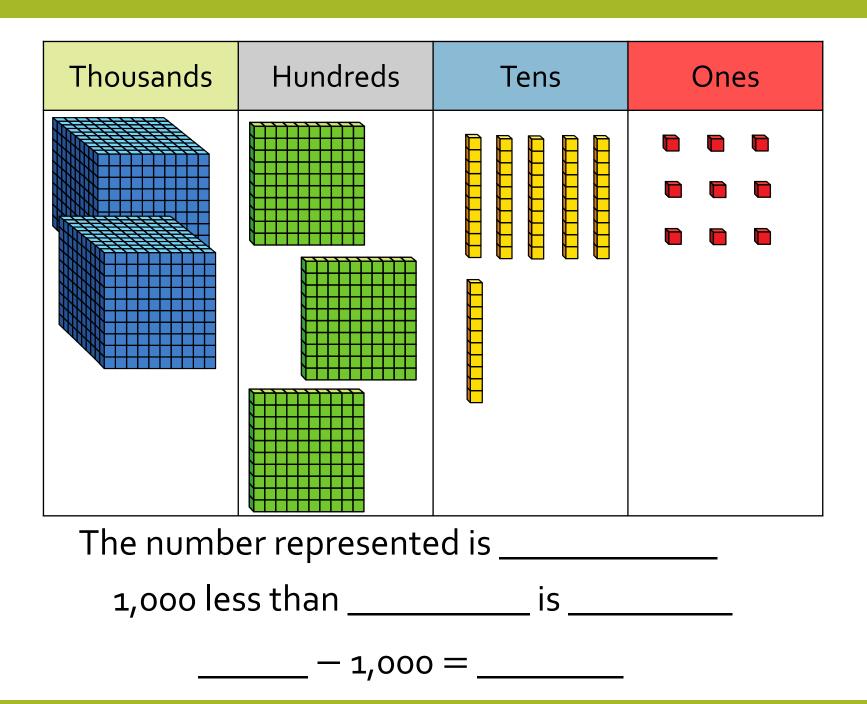

# MATHS 15.10.20

Place Value Recap

#### Mental and Oral Starter

1) Complete the sequence. 345, 445, 545, \_\_\_\_\_, \_\_\_\_

2) Complete the number track.

| 4,000 | 5,000 | 6,000 |  |  |  |
|-------|-------|-------|--|--|--|
|-------|-------|-------|--|--|--|

3) What is 10 more than 3,562?



### 1,000, 100, 10, 1 more





### 1,000, 100, 10, 1 less





#### **Comparing Numbers**



Is there more flour or more sugar?

#### **Comparing Numbers**

1) Circle the numbers that have 7 thousands.

2) Which number is greater, 352 or 250?

3) Use < , > or = to compare.

#### **Comparing Numbers**

Use < , > or = to compare.





Who has done the most steps?

#### **Ordering Numbers**

## Order the numbers in ascending order. 7,382 850 7,391



#### **Ordering Numbers**

Order the numbers in descending order. 5,419 499 5,491



#### Complete the practice worksheet to test your place value skills.

#### Place Value Practice Worksheet

Complete the following sequences:

|        | 5000 | 6000 | 7000 |      | 9000 |      |
|--------|------|------|------|------|------|------|
| 8000   |