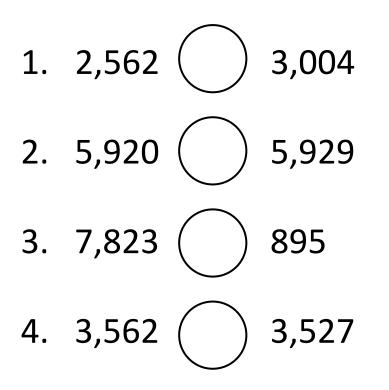

#### **Comparing Numbers**

1) Circle the numbers that have 7 thousands.

2) Which number is greater, 352 or 250?

3) Use < , > or = to compare.

#### **Comparing Numbers**

Use < , > or = to compare.

Who has done the most steps?