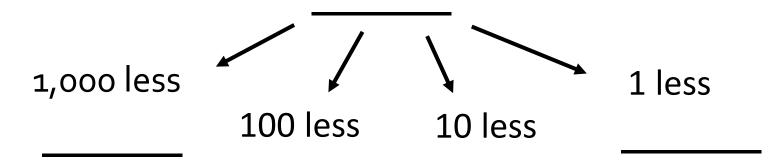

# MATHS 15.10.20

Place Value Recap

#### Mental and Oral Starter

1) Complete the sequence. 345, 445, 545, \_\_\_\_\_, \_\_\_\_

2) Complete the number track.

| 4,000 | 5,000 | 6,000 |  |  |  |
|-------|-------|-------|--|--|--|
|-------|-------|-------|--|--|--|

3) What is 10 more than 3,562?



### 1,000, 100, 10, 1 more





### 1,000, 100, 10, 1 less





#### **Comparing Numbers**



Is there more flour or more sugar?

#### **Comparing Numbers**

1) Circle the numbers that have 7 thousands.

2) Which number is greater, 352 or 250?

3) Use < , > or = to compare.

#### **Comparing Numbers**

Use < , > or = to compare.





Who has done the most steps?

#### **Ordering Numbers**

## Order the numbers in ascending order. 7,382 850 7,391



#### **Ordering Numbers**

Order the numbers in descending order. 5,419 499 5,491



#### Complete the practice worksheet to test your place value skills.

#### Place Value Practice Worksheet

Complete the following sequences:

|        | 5000 | 6000 | 7000 |      | 9000 |      |
|--------|------|------|------|------|------|------|
| 8000   |      |      | 5000 | 4000 | 3000 |      |
| 1013   | 2013 | 3013