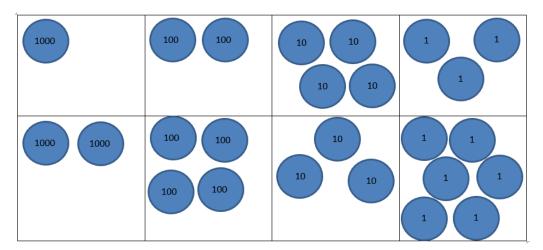

## **COLD TASK**

1. Use the place value grid to solve the addition calculation below.

2. Complete these calculations using column method

3. A chocolate factory usually produce 1568 caramel bars on a Saturday but on a Sunday production decreases and they make 325 fewer bars. How many bars are produced at the weekend in total?