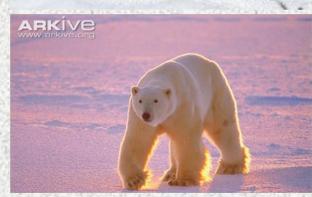

- Arctic Fox
- Lemming
- Polar Bear

- Lichen
- Arctic Hare
- Reindeer

- Can you name all the living things in the pictures?
- Grass
- Snowy Owl
- Arctic Wolf

Musk ox