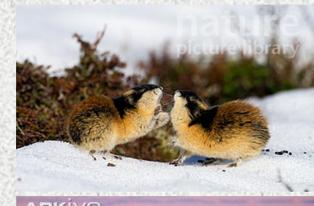

- Arctic Fox
- Lemming
- Polar Bear

- Lichen
- Arctic Hare
- Reindeer

- Can you name all the living things in the pictures?
- Grass
- Snowy Owl
- Arctic Wolf

Musk ox