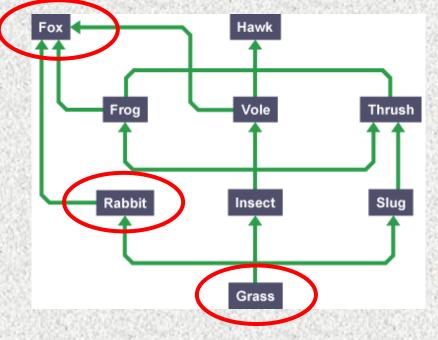

#### Food Chains and Food Webs...

This food chain is a small part of the

food web shown.

#### Arctic Tundra Food Web

 Some of the living things are missing from this food web. Draw and label the missing parts.

#### Arctic Tundra Food Web

- Use colouring pencils to circle the names of the living things to show their position in the food web.
- Green = producer
- Blue = primary consumer
- Yellow = secondary consumer

# Arctic Tundra Food Web and Food Chains

- Select one chain from this food web and draw and label a food chain in the arctic tundra.
- For example: grass, arctic hare, snowy owl.
- Label the producer, consumers, prey, predator, herbivore, carnivore.