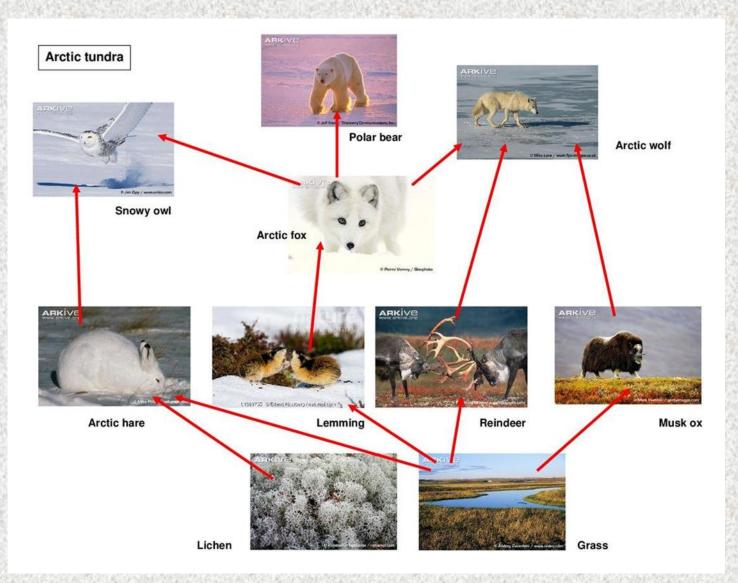

#### Arctic Tundra Food Web

- Use colouring pencils to circle the names of the living things to show their position in the food web.
- Green = producer
- Blue = primary consumer
- Yellow = secondary consumer

# Arctic Tundra Food Web and Food Chains

- Select one chain from this food web and draw and label a food chain in the arctic tundra.
- For example: grass, arctic hare, snowy owl.
- Label the producer, consumers, prey, predator, herbivore, carnivore.