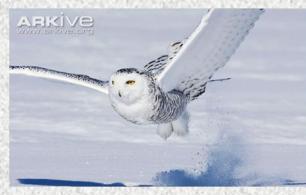

- Arctic Fox
- Lemming
- Polar Bear

- Lichen
- Arctic Hare
- Reindeer

- Can you name all the living things in the pictures?
- Grass
- Snowy Owl
- Arctic Wolf

Musk ox