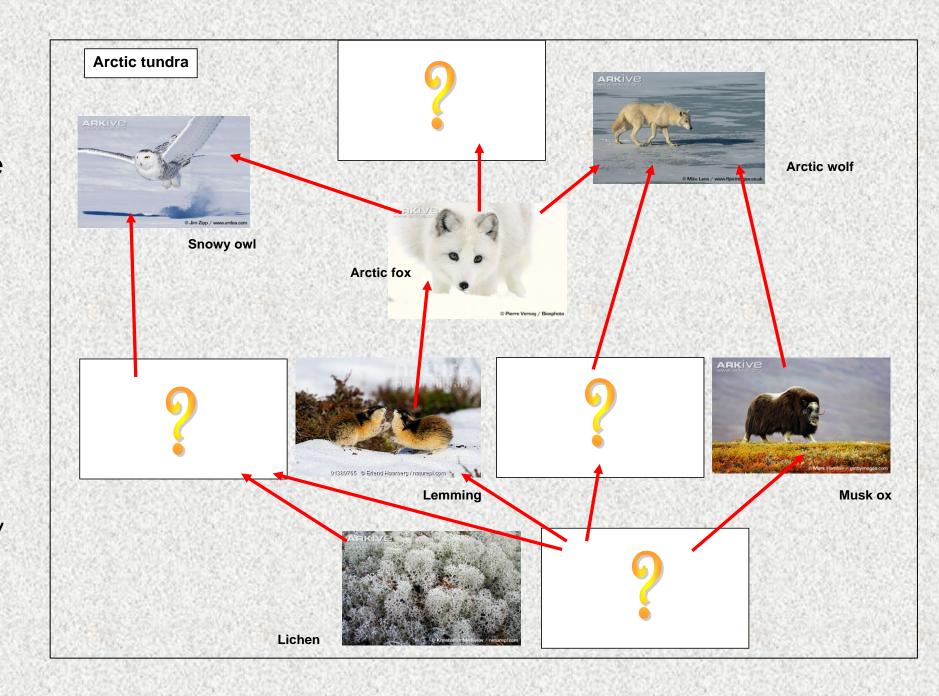

#### Arctic Tundra Food Web

 Some of the living things are missing from this food web. Draw and label the missing parts.