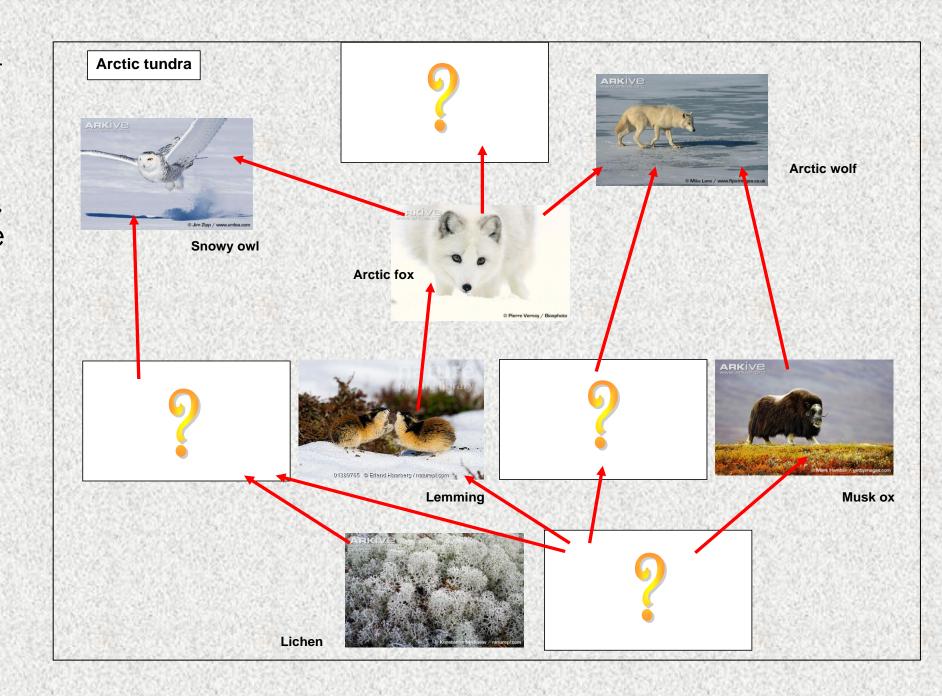

#### Arctic Tundra Food Web

 Some of the living things are missing from this food web. Draw and label the missing parts.