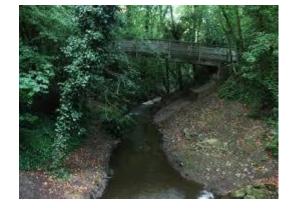

# Geography – comparing Maidstone with Mumbai

Wb 14.12.20 Geography

WALT: Compare

S2: S I can

- Say Mumbai is in England and Mumbai is in India
- Recognise human and physical features
- Say what is the same and different



#### BBC Clips for Mumbai

Introduction to Mumbai

- I <u>https://www.bbc.co.uk/programmes/p0114x86</u>
- 2 <u>https://www.bbc.co.uk/programmes/p011580q</u>

Life in Mumbai

https://www.bbc.co.uk/programmes/p0115j0s

https://www.bbc.co.uk/programmes/p0114rp3

https://www.bbc.co.uk/programmes/p0113ylw

### Human features of Maidstone















### Human features of Mumbai











V/ VIII







## Physical features of Maidstone













## Physical features of Mumbai











- l. 2. 3.
- Colour the physical feature words green Colour the human feature words yellow Tick whether Maidstone and Mumbai have these features

| Human and physical<br>features | Maidstone | Mumbai |
|--------------------------------|-----------|--------|
| city                           |           |        |
| town                           |           |        |
| bridge                         |           |        |
| river                          |           |        |
| harbour                        |           |        |
| hotel                          |           |        |
| roads                          |           |        |
| coastline and sea              |           |        |
| airport                        |           |