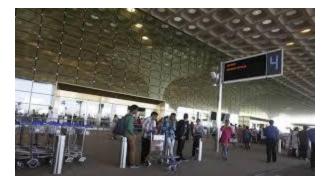

# Geography – comparing Maidstone with Mumbai

Wb 14.12.20 Geography

WALT: Compare

S2: S I can

- Say Mumbai is in England and Mumbai is in India
- Recognise human and physical features
- Say what is the same and different



#### BBC Clips for Mumbai

Introduction to Mumbai

- I <u>https://www.bbc.co.uk/programmes/p0114x86</u>
- 2 <u>https://www.bbc.co.uk/programmes/p011580q</u>

Life in Mumbai

https://www.bbc.co.uk/programmes/p0115j0s

https://www.bbc.co.uk/programmes/p0114rp3

https://www.bbc.co.uk/programmes/p0113ylw

### Human features of Maidstone















### Human features of Mumbai











V/ VIII







## Physical features of Maidstone













## Physical features of Mumbai











- l. 2. 3.
- Colour the physical feature words green Colour the human feature words yellow Tick whether Maidstone and Mumbai have these features

| Human and physical<br>features | Maidstone | Mumbai |
|--------------------------------|-----------|--------|
| city                           |           |        |
| town                           |           |        |
| bridge                         |           |        |
| river                          |           |        |
| harbour                        |           |        |
| hotel                          |           |        |
| roads                          |           |        |
| coastline and sea              |