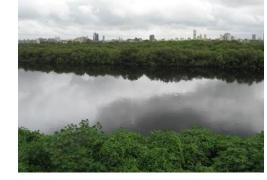

## Physical features of Mumbai

- l. 2. 3.
- Colour the physical feature words green Colour the human feature words yellow Tick whether Maidstone and Mumbai have these features

| Human and physical<br>features | Maidstone | Mumbai |
|--------------------------------|-----------|--------|
| city                           |           |        |
| town                           |           |        |
| bridge                         |           |        |
| river                          |           |        |
| harbour                        |           |        |
| hotel                          |           |        |
| roads                          |           |        |
| coastline and sea              |           |        |
| airport                        |           |        |
| train station                  |           |        |
| temperate climate              |           |        |
| tropical climate               |           |        |