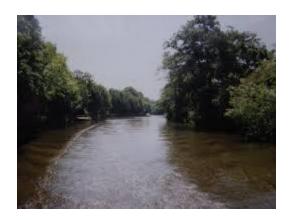

# Geography – comparing Maidstone with Mumbai

Wb 14.12.20 Geography

WALT: Compare

S2: S I can

- Say Mumbai is in England and Mumbai is in India
- Recognise human and physical features
- Say what is the same and different



#### BBC Clips for Mumbai

Introduction to Mumbai

- I <u>https://www.bbc.co.uk/programmes/p0114x86</u>
- 2 <u>https://www.bbc.co.uk/programmes/p011580q</u>

Life in Mumbai

https://www.bbc.co.uk/programmes/p0115j0s

https://www.bbc.co.uk/programmes/p0114rp3

https://www.bbc.co.uk/programmes/p0113ylw

### Human features of Maidstone















### Human features of Mumbai











V/ VIII







## Physical features of Maidstone













## Physical features of Mumbai











- l. 2. 3.
- Colour the physical feature words green Colour the human feature words yellow Tick whether Maidstone and Mumbai have these features

| Human and physical<br>features | Maidstone | Mumbai |
|--------------------------------|-----------|--------|
| city                           |           |        |
| town                           |           |        |
| bridge                         |           |        |
| river                          |           |        |
| harbour                        |           |        |
| hotel                          |           |        |
| roads                          |           |        |
| coastline and sea              |           |        |
| airport                        |           |