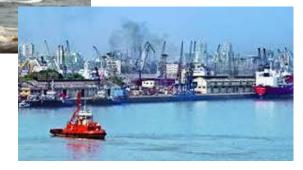

# Geography – comparing Maidstone with Mumbai

Wb 14.12.20 Geography

WALT: Compare

S2: S I can

- Say Mumbai is in England and Mumbai is in India
- Recognise human and physical features
- Say what is the same and different



#### BBC Clips for Mumbai

Introduction to Mumbai

- I <u>https://www.bbc.co.uk/programmes/p0114x86</u>
- 2 <u>https://www.bbc.co.uk/programmes/p011580q</u>

Life in Mumbai

https://www.bbc.co.uk/programmes/p0115j0s

https://www.bbc.co.uk/programmes/p0114rp3

https://www.bbc.co.uk/programmes/p0113ylw

### Human features of Maidstone















### Human features of Mumbai











V/ VIII







## Physical features of Maidstone













## Physical features of Mumbai











- l. 2. 3.
- Colour the physical feature words green Colour the human feature words yellow Tick whether Maidstone and Mumbai have these features

| Human and physical<br>features | Maidstone | Mumbai |
|--------------------------------|-----------|--------|
| city                           |           |        |
| town                           |           |        |
| bridge                         |           |        |
| river                          |           |        |
| harbour                        |           |        |
| hotel                          |           |        |
| roads                          |           |        |
| coastline and sea              |           |        |
| a