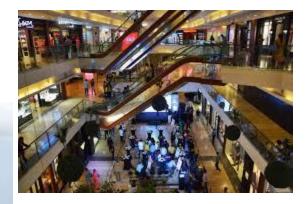

# Geography – comparing Maidstone with Mumbai

Wb 14.12.20 Geography

WALT: Compare

S2: S I can

- Say Mumbai is in England and Mumbai is in India
- Recognise human and physical features
- Say what is the same and different



#### BBC Clips for Mumbai

Introduction to Mumbai

- I <u>https://www.bbc.co.uk/programmes/p0114x86</u>
- 2 <u>https://www.bbc.co.uk/programmes/p011580q</u>

Life in Mumbai

https://www.bbc.co.uk/programmes/p0115j0s

https://www.bbc.co.uk/programmes/p0114rp3

https://www.bbc.co.uk/programmes/p0113ylw

### Human features of Maidstone















### Human features of Mumbai











V/ VIII







## Physical features of Maidstone













## Physical features of Mumbai











- l. 2. 3.
- Colour the physical feature words green Colour the human feature words yellow Tick whether Maidstone and Mumbai have these features

| Human and physical<br>features | Maidstone | Mumbai |
|--------------------------------|-----------|--------|
| city                           |           |        |
| town                           |           |        |
| bridge                         |           |        |
| river                          |           |        |
| harbour                        |           |        |
| hotel                          |           |        |
| roads                          |           |        |
| coastline and sea              |           |        |