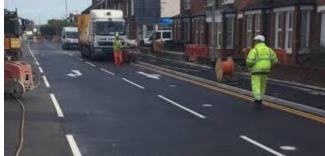

# Geography – comparing Maidstone with Mumbai

Wb 14.12.20 Geography

WALT: Compare

S2: S I can

- Say Mumbai is in England and Mumbai is in India
- Recognise human and physical features
- Say what is the same and different



#### BBC Clips for Mumbai

Introduction to Mumbai

- I <u>https://www.bbc.co.uk/programmes/p0114x86</u>
- 2 <u>https://www.bbc.co.uk/programmes/p011580q</u>

Life in Mumbai

https://www.bbc.co.uk/programmes/p0115j0s

https://www.bbc.co.uk/programmes/p0114rp3

https://www.bbc.co.uk/programmes/p0113ylw

### Human features of Maidstone















### Human features of Mumbai











V/ VIII







## Physical features of Maidstone













## Physical features of Mumbai











- l. 2. 3.
- Colour the physical feature words green Colour the human feature words yellow Tick whether Maidstone and Mumbai have these features

| Human and physical<br>features | Maidstone | Mumbai |
|--------------------------------|-----------|--------|
| city                           |           |        |
| town                           |           |        |
| bridge                         |           |        |
| river                          |           |        |
| harbour                        |           |        |
| hotel                          |           |        |
| roads                          |           |        |
|