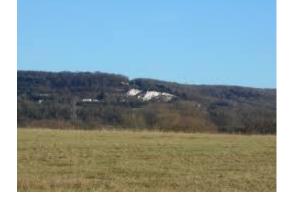

# Geography – comparing Maidstone with Mumbai

Wb 14.12.20 Geography

WALT: Compare

S2: S I can

- Say Mumbai is in England and Mumbai is in India
- Recognise human and physical features
- Say what is the same and different



#### BBC Clips for Mumbai

Introduction to Mumbai

- I <u>https://www.bbc.co.uk/programmes/p0114x86</u>
- 2 <u>https://www.bbc.co.uk/programmes/p011580q</u>

Life in Mumbai

https://www.bbc.co.uk/programmes/p0115j0s

https://www.bbc.co.uk/programmes/p0114rp3

https://www.bbc.co.uk/programmes/p0113ylw

### Human features of Maidstone















### Human features of Mumbai











V/ VIII







## Physical features of Maidstone













## Physical features of Mumbai











- l. 2. 3.
- Colour the physical feature words green Colour the human feature words yellow Tick whether Maidstone and Mumbai have these features

| Human and physical<br>features | Maidstone | Mumbai |
|--------------------------------|-----------|--------|
| city                           |           |        |
| town                           |           |        |
| bridge                         |           |        |
| river                          |           |        |
| harbour                        |           |        |
| hotel                          |           |        |
| roads                          |           |        |
| coastline and sea              |           |        |
| airport                        |