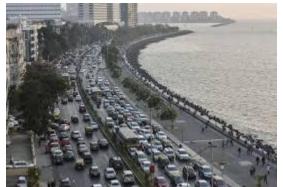

# Geography – comparing Maidstone with Mumbai

Wb 14.12.20 Geography

WALT: Compare

S2: S I can

- Say Mumbai is in England and Mumbai is in India
- Recognise human and physical features
- Say what is the same and different



#### BBC Clips for Mumbai

Introduction to Mumbai

- I <u>https://www.bbc.co.uk/programmes/p0114x86</u>
- 2 <u>https://www.bbc.co.uk/programmes/p011580q</u>

Life in Mumbai

https://www.bbc.co.uk/programmes/p0115j0s

https://www.bbc.co.uk/programmes/p0114rp3

https://www.bbc.co.uk/programmes/p0113ylw

### Human features of Maidstone















### Human features of Mumbai











V/ VIII







## Physical features of Maidstone













## Physical features of Mumbai











- l. 2. 3.
- Colour the physical feature words green Colour the human feature words yellow Tick whether Maidstone and Mumbai have these features

| Human and physical<br>features | Maidstone | Mumbai |
|--------------------------------|-----------|--------|
| city                           |           |        |
| town                           |           |        |
| bridge                         |           |        |
| river                          |           |        |
| harbour                        |           |        |
| hotel                          |           |        |
| roads                          |           |        |
| coastline and sea              |           |        |
|