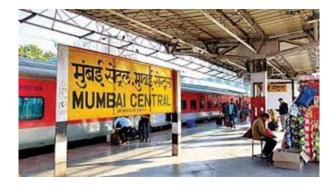

# Geography – comparing Maidstone with Mumbai

Wb 14.12.20 Geography

WALT: Compare

S2: S I can

- Say Mumbai is in England and Mumbai is in India
- Recognise human and physical features
- Say what is the same and different



#### BBC Clips for Mumbai

Introduction to Mumbai

- I <u>https://www.bbc.co.uk/programmes/p0114x86</u>
- 2 <u>https://www.bbc.co.uk/programmes/p011580q</u>

Life in Mumbai

https://www.bbc.co.uk/programmes/p0115j0s

https://www.bbc.co.uk/programmes/p0114rp3

https://www.bbc.co.uk/programmes/p0113ylw

### Human features of Maidstone















### Human features of Mumbai











V/ VIII







## Physical features of Maidstone













## Physical features of Mumbai











- l. 2. 3.
- Colour the physical feature words green Colour the human feature words yellow Tick whether Maidstone and Mumbai have these features

| Human and physical<br>features | Maidstone | Mumbai |
|--------------------------------|-----------|--------|
| city                           |           |