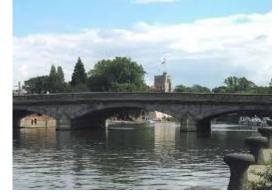

# Geography – comparing Maidstone with Mumbai

Wb 14.12.20 Geography

WALT: Compare

S2: S I can

- Say Mumbai is in England and Mumbai is in India
- Recognise human and physical features
- Say what is the same and different



#### BBC Clips for Mumbai

Introduction to Mumbai

- I <u>https://www.bbc.co.uk/programmes/p0114x86</u>
- 2 <u>https://www.bbc.co.uk/programmes/p011580q</u>

Life in Mumbai

https://www.bbc.co.uk/programmes/p0115j0s

https://www.bbc.co.uk/programmes/p0114rp3

https://www.bbc.co.uk/programmes/p0113ylw

### Human features of Maidstone















### Human features of Mumbai











V/ VIII







## Physical features of Maidstone













## Physical features of Mumbai











- l. 2. 3.
- Colour the physical feature words green Colour the human feature words yellow Tick whether Maidstone and Mumbai have these features

| Human and physical<br>features | Maidstone | Mumbai |
|--------------------------------|-----------|--------|
| city                           |           |        |
| town                           |           |        |
| bridge                         |           |        |
| river                          |           |        |
| harbour                        |           |        |
| hotel                          |           |        |
| roads                          |           |        |