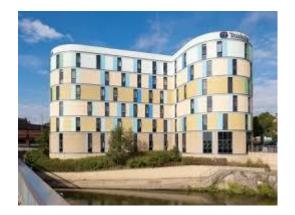

# Geography – comparing Maidstone with Mumbai

Wb 14.12.20 Geography

WALT: Compare

S2: S I can

- Say Mumbai is in England and Mumbai is in India
- Recognise human and physical features
- Say what is the same and different



#### BBC Clips for Mumbai

Introduction to Mumbai

- I <u>https://www.bbc.co.uk/programmes/p0114x86</u>
- 2 <u>https://www.bbc.co.uk/programmes/p011580q</u>

Life in Mumbai

https://www.bbc.co.uk/programmes/p0115j0s

https://www.bbc.co.uk/programmes/p0114rp3

https://www.bbc.co.uk/programmes/p0113ylw

### Human features of Maidstone















### Human features of Mumbai











V/ VIII







## Physical features of Maidstone













## Physical features of Mumbai











- l. 2. 3.
- Colour the physical feature words green Colour the human feature words yellow Tick whether Maidstone and Mumbai have these features

| Human and physical<br>features | Maidstone | Mumbai |
|--------------------------------|-----------|--------|
| city                           |           |        |
| town                           |           |        |
| bridge                         |           |        |
| river                          |           |        |
| harbour                        |           |        |
| hotel                          |           |        |
| roads                          |           |        |
| co