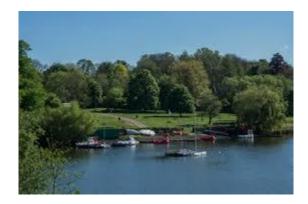

# Geography – comparing Maidstone with Mumbai

Wb 14.12.20 Geography

WALT: Compare

S2: S I can

- Say Mumbai is in England and Mumbai is in India
- Recognise human and physical features
- Say what is the same and different



#### BBC Clips for Mumbai

Introduction to Mumbai

- I <u>https://www.bbc.co.uk/programmes/p0114x86</u>
- 2 <u>https://www.bbc.co.uk/programmes/p011580q</u>

Life in Mumbai

https://www.bbc.co.uk/programmes/p0115j0s

https://www.bbc.co.uk/programmes/p0114rp3

https://www.bbc.co.uk/programmes/p0113ylw

### Human features of Maidstone















### Human features of Mumbai











V/ VIII







## Physical features of Maidstone













## Physical features of Mumbai











- l. 2. 3.
- Colour the physical feature words green Colour the human feature words yellow Tick whether Maidstone and Mumbai have these features

| Human and physical<br>features | Maidstone | Mumbai |
|--------------------------------|-----------|--------|
| city                           |           |        |
| town                           |           |        |
| bridge                         |           |        |
| river                          |           |        |
| harbour                        |           |        |
| hotel                          |           |        |
| roads                          |           |        |
| coastline and sea              |           |        |
| airport                        |