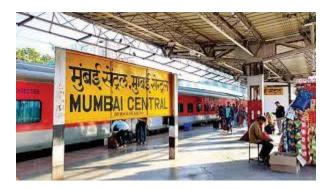

# Geography – comparing Maidstone with Mumbai

Wb 14.12.20 Geography

WALT: Compare

S2: S I can

- Say Mumbai is in England and Mumbai is in India
- Recognise human and physical features
- Say what is the same and different



#### BBC Clips for Mumbai

Introduction to Mumbai

- I <u>https://www.bbc.co.uk/programmes/p0114x86</u>
- 2 <u>https://www.bbc.co.uk/programmes/p011580q</u>

Life in Mumbai

https://www.bbc.co.uk/programmes/p0115j0s

https://www.bbc.co.uk/programmes/p0114rp3

https://www.bbc.co.uk/programmes/p0113ylw

### Human features of Maidstone















### Human features of Mumbai











V/ VIII







## Physical features of Maidstone













## Physical features of Mumbai











- l. 2. 3.
- Colour the physical feature words green Colour the human feature words yellow Tick whether Maidstone and Mumbai have these features

| Human and physical<br>features | Maidstone | Mumbai |
|--------------------------------|-----------|--------|
| city                           |           |        |
| town                           |           |        |
| bridge                         |           |        |
| river                          |           |        |
| harbour                        |           |        |
| hotel                          |           |        |
| roads                          |           |        |
| coastline and sea              |