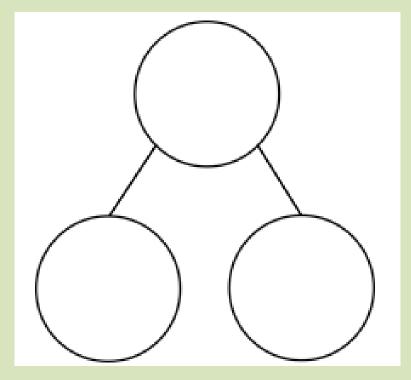

Maths Learning Number: Addition and Subtraction

Term 3 week 2 lesson 3

### In socus



1) What is one more than 19?

$$2) 16 + ? = 20$$

3) How many?

4) These are number bonds to

$$6+2$$
  $3+5$ 

### Lets learn



How do I show my number sentence using part-part-whole?

$$7 + 2 = 9$$



4+3=



# Guided practise



Which additions make 18? 17 + 1 =

$$10 + 7 =$$

$$9 + 9 =$$

Which additions make 20? 15+5=

## Independent practise











#### Complete the part-whole models.





#### Complete the additions.

#### Tick the additions that make 16

#### Complete the additions.

#### Complete the additions.

## Plenary



$$11+9=20$$
 $4+16=20$ 
 $17+3=20$ 
 $18+1=20$ 

These all make 20. Am I correct?