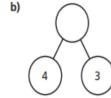

Maths Learning Number: Addition and Subtraction

Term 3 week 2 lesson 3

### In socus



1) What is one more than 19?

$$2) 16 + ? = 20$$

3) How many?

4) These are number bonds to

$$6+2$$
  $3+5$ 

### Lets learn



How do I show my number sentence using part-part-whole?

$$7 + 2 = 9$$



4+3=



# Guided practise



Which additions make 18? 17 + 1 =

$$10 + 7 =$$

$$9 + 9 =$$

Which additions make 20? 15+5=

## Independent practise











#### Complete the part-whole models.





#### Complete the additions.

#### Tick the additions that make 16

#### Complete the additions.

#### Complete the additions.

## Plenary



$$11+9=20$$
 $4+16=20$ 
 $17+3=20$ 
 $18+1=20$ 

These all make 20. Am I correct?