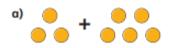

Maths Learning Number: Addition and Subtraction

Term 3 week 2 lesson 3

### In socus



1) What is one more than 19?

$$2) 16 + ? = 20$$

3) How many?

4) These are number bonds to

$$6+2$$
  $3+5$ 

### Lets learn



How do I show my number sentence using part-part-whole?

$$7 + 2 = 9$$



4+3=



# Guided practise



Which additions make 18? 17 + 1 =

$$10 + 7 =$$

$$9 + 9 =$$

Which additions make 20? 15+5=

## Independent practise











#### Complete the part-whole models.





#### Complete the additions.

#### Tick the additions that make 16

#### Complete the additions.

#### Complete the additions.

## Plenary



$$11+9=20$$
 $4+16=20$ 
 $17+3=20$ 
 $18+1=20$ 

These all make 20. Am I correct?