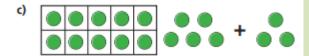

# Guided practise

Which additions make 18? 17 + 1 =

$$10 + 7 =$$

$$9 + 9 =$$

Which additions make 20? 15+5=