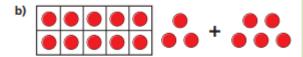

Maths Learning Number: Addition and Subtraction

Term 3 week 2 lesson 3

### In socus



1) What is one more than 19?

$$2) 16 + ? = 20$$

3) How many?

4) These are number bonds to

$$6+2$$
  $3+5$ 

### Lets learn



How do I show my number sentence using part-part-whole?

$$7 + 2 = 9$$



4+3=



# Guided practise



Which additions make 18? 17 + 1 =

$$10 + 7 =$$

$$9 + 9 =$$

Which additions make 20? 15+5=

## Independent practise











#### Complete the part-whole models.





#### Complete the additions.

#### Tick the additions that make 16

#### Complete the additions.

#### Complete the additions.

## Plenary



$$11+9=20$$
 $4+16=20$ 
 $17+3=20$ 
 $18+1=20$ 

These all make 20. Am I correct?