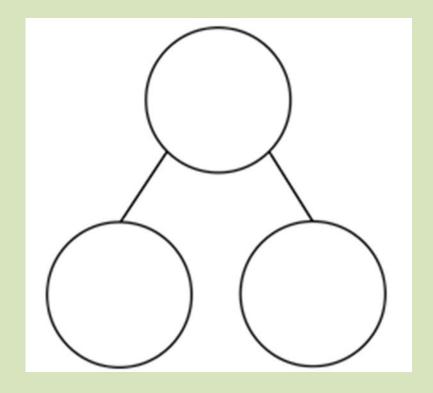

Maths Learning Number: Addition and Subtraction

Term 3 week 2 lesson 3

### In socus



1) What is one more than 19?

$$2) 16 + ? = 20$$

3) How many?

4) These are number bonds to

$$6+2$$
  $3+5$ 

### Lets learn



How do I show my number sentence using part-part-whole?

$$7 + 2 = 9$$



4+3=



# Guided practise



Which additions make 18? 17 + 1 =

$$10 + 7 =$$

$$9 + 9 =$$

Which additions make 20? 15+5=

## Independent practise











#### Complete the part-whole models.





#### Complete the additions.

#### Tick the additions that make 16

#### Complete the additions.

#### Complete the additions.

## Plenary



$$11+9=20$$
 $4+16=20$ 
 $17+3=20$ 
 $18+1=20$ 

These all make 20. Am I correct?