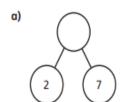

Maths Learning Number: Addition and Subtraction

Term 3 week 2 lesson 3

### In socus



1) What is one more than 19?

$$2) 16 + ? = 20$$

3) How many?

4) These are number bonds to

$$6+2$$
  $3+5$ 

### Lets learn



How do I show my number sentence using part-part-whole?

$$7 + 2 = 9$$



4+3=



# Guided practise



Which additions make 18? 17 + 1 =

$$10 + 7 =$$

$$9 + 9 =$$

Which additions make 20? 15+5=

## Independent practise











#### Complete the part-whole models.





#### Complete the additions.

#### Tick the additions that make 16

#### Complete the additions.

#### Complete the additions.

## Plenary



$$11+9=20$$
 $4+16=20$ 
 $17+3=20$ 
 $18+1=20$ 

These all make 20. Am I correct?