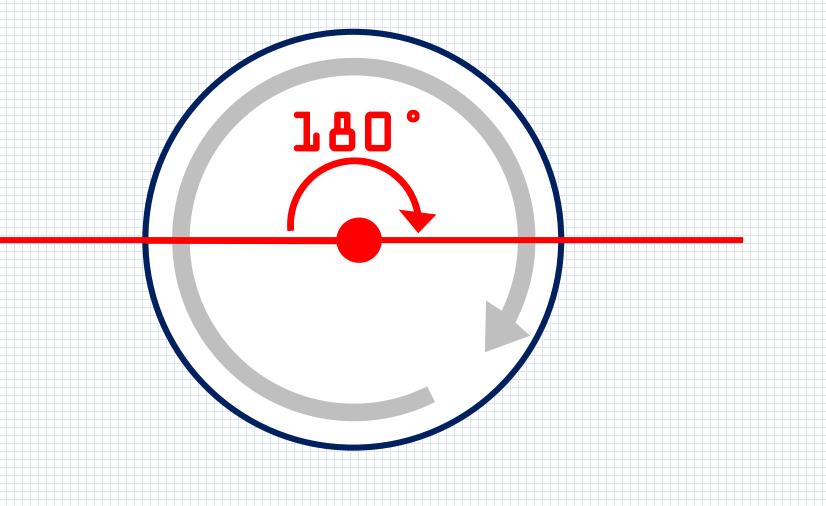

## Straight Angles

A half of a full turn is called a **straight angle**. It measures 180°

A snowboarder attempts a 180° spin but doesn't quite make it. How many degrees has he missed the turn by?

**JOO**.