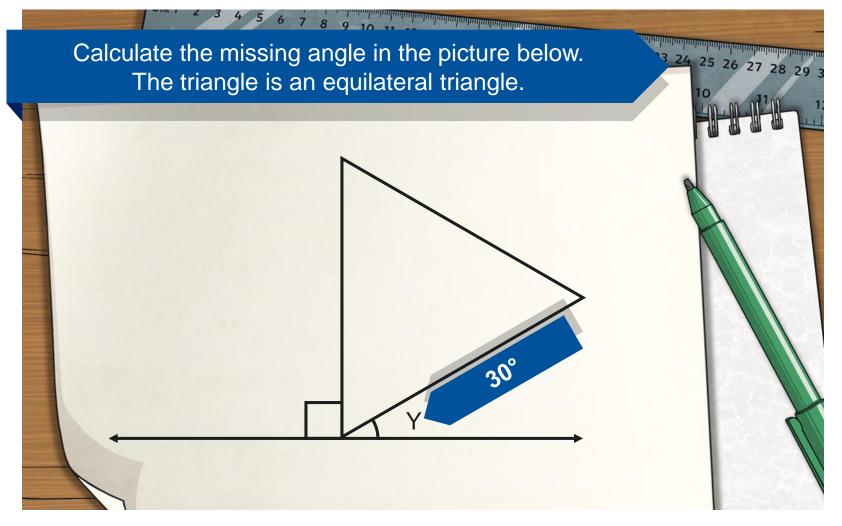

## Maths









## WALT find angles on a straight line

- I can:
- understand that there are 180° in a half turn.
- understand that there are 360° in a full turn.
- add and subtract to find missing angles.



## Straight Angles

A half of a full turn is called a **straight angle**. It measures 180°





A snowboarder attempts a 180° spin but doesn't quite make it. How many degrees has he missed the turn by?

**JOO**.

Another snowboarder tries the same turn and mis<mark>ses</mark> By how many degrees has he missed it?

150°

Another snowboarder tries the same turn and mis<mark>ses</mark> By how many degrees has he missed it?

90°

Calculating Angles on a Straight Line