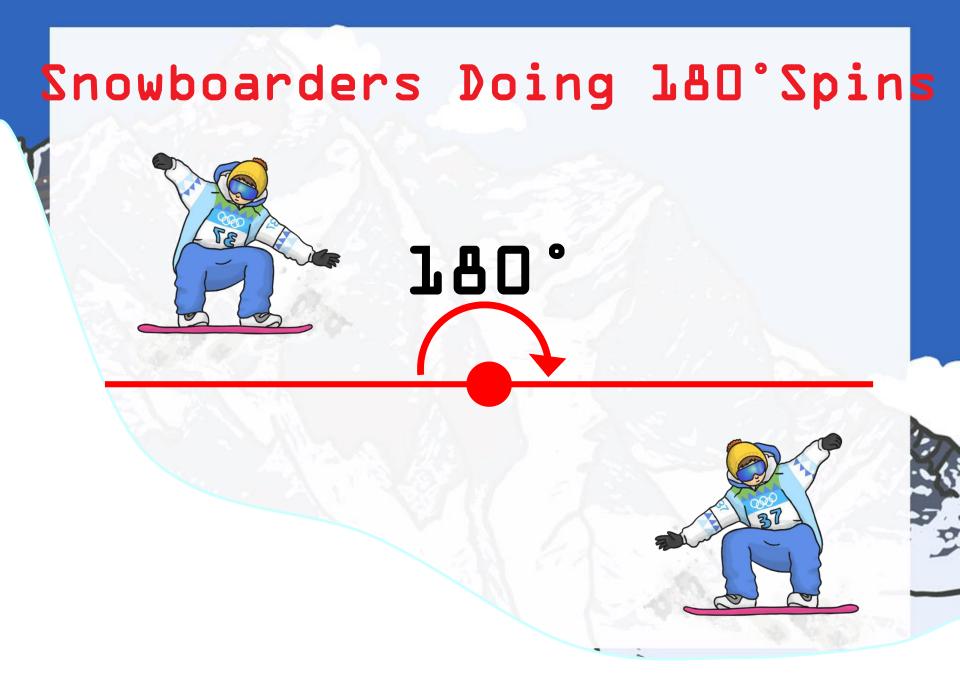

## Straight Angles

A half of a full turn is called a **straight angle**. It measures 180°

A snowboarder attempts a 180° spin but doesn't quite make it. How many degrees has he missed the turn by?

**JOO**.