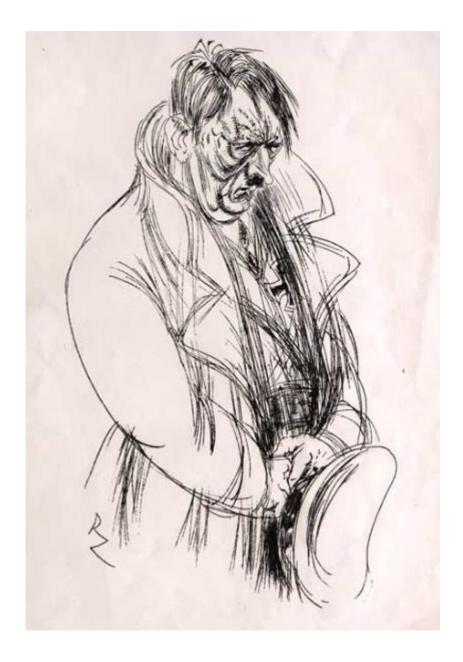

## Pictures of World War II

Look at the pictures in the next slides. They are images from World War 2.

Last week you practiced different techniques for sketching.

Try to copy one of the pictures of part of the picture using the techniques you practised last week.