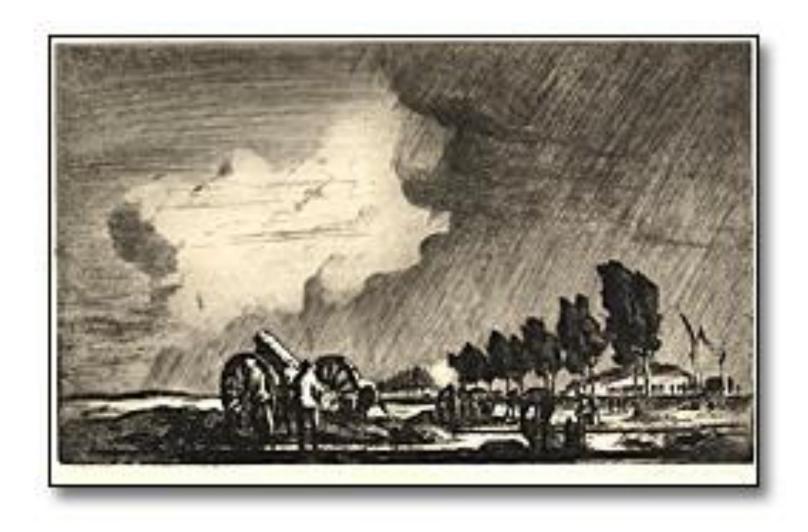

## Pictures of World War II

Look at the pictures in the next slides. They are images from World War 2.

Last week you practiced different techniques for sketching.

Try to copy one of the pictures of part of the picture using the techniques you practised last week.