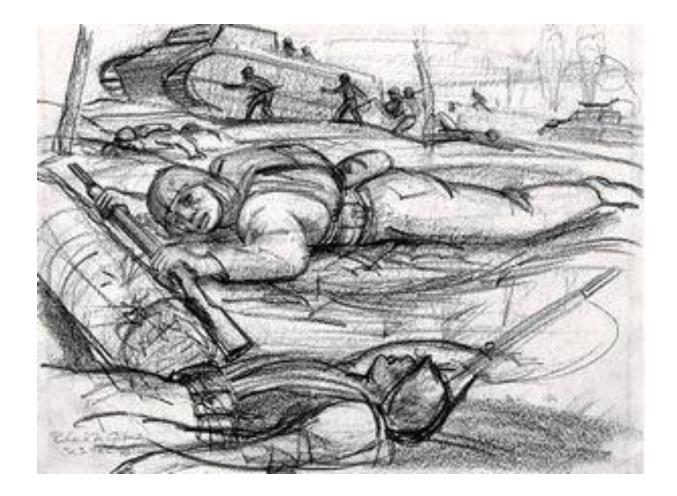

## Pictures of World War II

Look at the pictures in the next slides. They are images from World War 2.

Last week you practiced different techniques for sketching.

Try to copy one of the pictures of part of the picture using the techniques you practised last week.