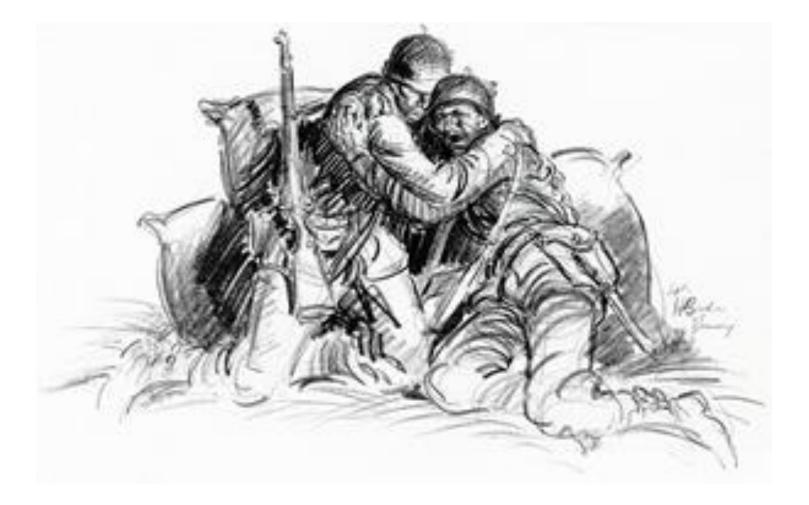

## Pictures of World War II

Look at the pictures in the next slides. They are images from World War 2.

Last week you practiced different techniques for sketching.

Try to copy one of the pictures of part of the picture using the techniques you practised last week.

Here are some ideas: Soldiers in a trench Evacuees Bomb exploding