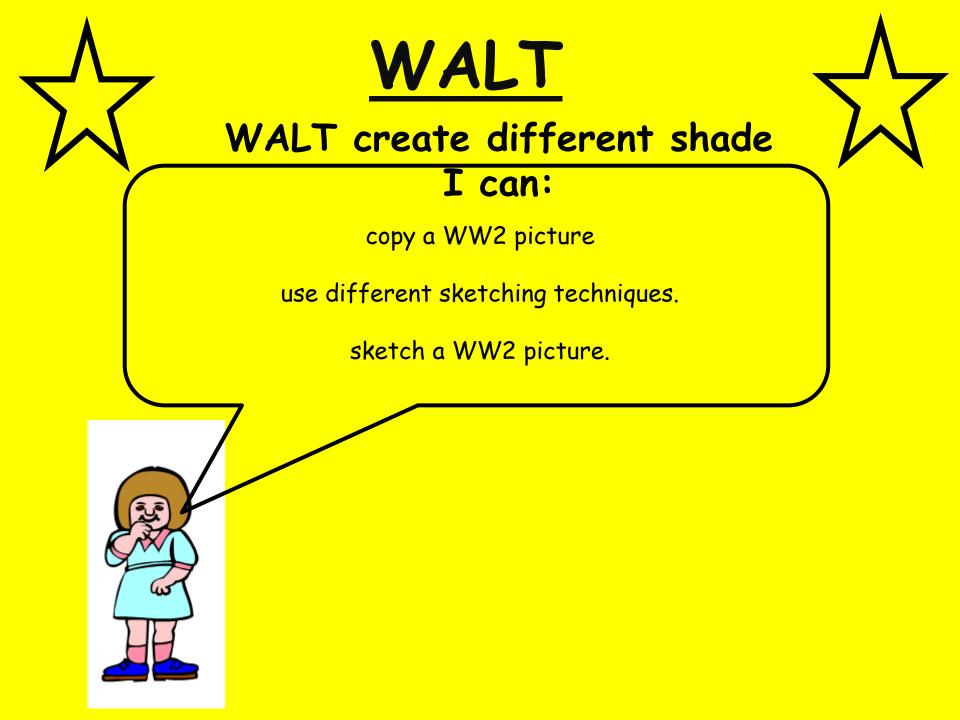

## Pictures of World War II

Look at the pictures in the next slides. They are images from World War 2.

Last week you practiced different techniques for sketching.

Try to copy one of the pictures of part of the picture using the techniques you practised last week.