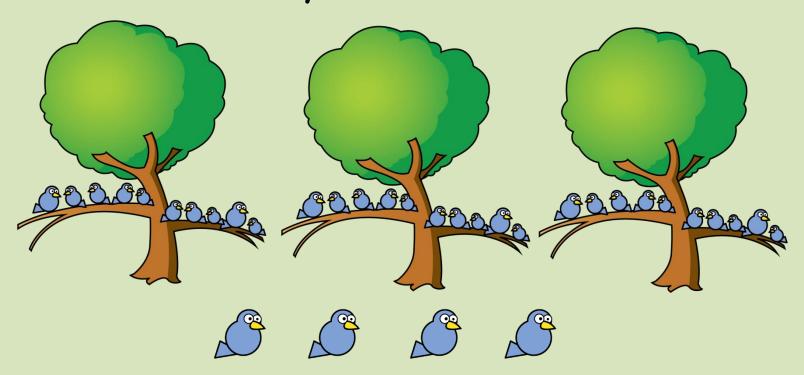

### How many birds are there?

1 tree has 10 birds.

There are full trees and more birds.

There are birds.