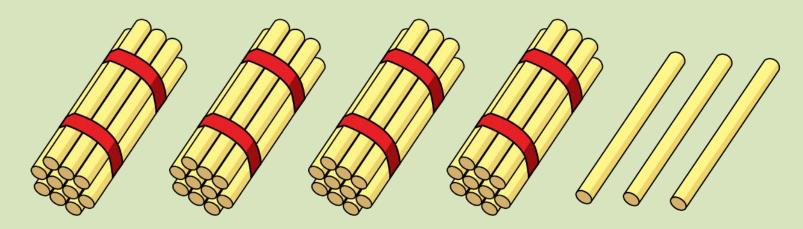

### How many straws are there?

1 bundle has 10 straws.

There are bundles of 10 and more straws.

There are straws.