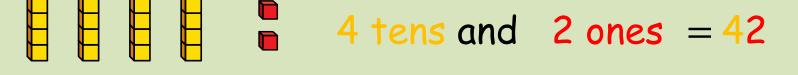

#### Tens and Ones

- 42 = tens and 2 ones
- 27 = tens and ones
- = 3 tens and 0 ones
- 9 = tens and 9 ones

4 tens and 2 ones = 42

What is the same?

3 tens and 2 ones = 32

What is different?

] }

2 tens and 2 ones = 22