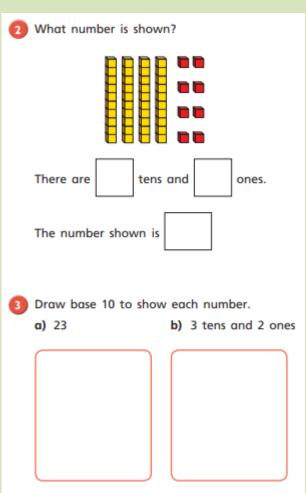

#### Tens and Ones

- 42 = tens and 2 ones
- 27 = tens and ones
- = 3 tens and 0 ones
- 9 = tens and 9 ones

4 tens and 2 ones = 42

What is the same?

3 tens and 2 ones = 32

What is different?

] }

2 tens and 2 ones = 22