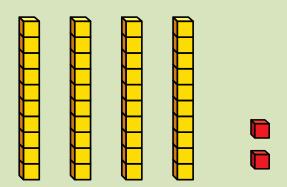

) Find the number 16

| 1  | 2  | 3  | 4  | 5  | 6  | 7  | 8  | 9  | 10 |
|----|----|----|----|----|----|----|----|----|----|
| 11 | 12 | 13 | 14 | 15 | 16 | 17 | 18 | 19 | 20 |
| 21 | 22 | 23 | 24 | 25 | 26 | 27 | 28 | 29 | 30 |
| 31 | 32 | 33 | 34 | 35 | 36 | 37 | 38 | 39 | 40 |
| 41 | 42 | 43 | 44 | 45 | 46 | 47 | 48 | 49 | 50 |

# Lets learn



How many are there?...

### How many birds are there?



1 tree has 10 birds.

There are full trees and more birds.

There are birds.

### How many straws are there?



1 bundle has 10 straws.

There are bundles of 10 and more straws.

There are straws.



# Guided practise



Counting use base ten and ones...

### Building numbers up to 50



I can build big numbers using these!

How about 35?



35 = 3 tens and 5 ones



#### Tens and Ones





- 42 = tens and 2 ones
- 27 = tens and ones
- = 3 tens and 0 ones
- 9 = tens and 9 ones





4 tens and 2 ones = 42

What is the same?

3 tens and 2 ones = 32

What is different?

] }

2 tens and 2 ones = 22

# Have a think



What is the same?

4 tens and 3 ones = 43

What is different?

4 tens and 4 ones = 44

## Independent practise







Complete the number sentences.

5 Eva and Jack are making the same number.

Eva's number has these tens.



Jack's number has nine ones.

What number are Eva and Jack making?



## Plenary



Mrs Bunting believes the total number is 43. Is she correct? How do you know?