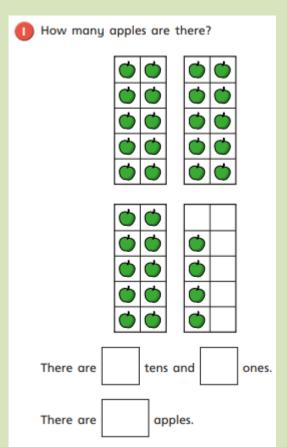

learn



How many are there?...

### How many birds are there?



1 tree has 10 birds.

There are full trees and more birds.

There are birds.

### How many straws are there?



1 bundle has 10 straws.

There are bundles of 10 and more straws.

There are straws.



# Guided practise



Counting use base ten and ones...

### Building numbers up to 50



I can build big numbers using these!

How about 35?



35 = 3 tens and 5 ones



#### Tens and Ones





- 42 = tens and 2 ones
- 27 = tens and ones
- = 3 tens and 0 ones
- 9 = tens and 9 ones





4 tens and 2 ones = 42

What is the same?

3 tens and 2 ones = 32

What is different?

] }

2 tens and 2 ones = 22

# Have a think



What is the same?

4 tens and 3 ones = 43

What is different?

4 tens and 4 ones = 44

## Independent practise







Complete the number sentences.

5 Eva and Jack are making the same number.

Eva's number has these tens.



Jack's number has nine ones.

What number are Eva and Jack making?



## Plenary



Mrs Bunting believes the total number is 43. Is she correct? How do you know?