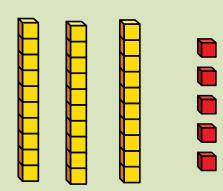

) Find the number 26
- 4) Find the number 16

| 1  | 2  | 3  | 4  | 5  | 6  | 7  | 8  | 9  | 10 |
|----|----|----|----|----|----|----|----|----|----|
| 11 | 12 | 13 | 14 | 15 | 16 | 17 | 18 | 19 | 20 |
| 21 | 22 | 23 | 24 | 25 | 26 | 27 | 28 | 29 | 30 |
| 31 | 32 | 33 | 34 | 35 | 36 | 37 | 38 | 39 | 40 |
| 41 | 42 | 43 | 44 | 45 | 46 | 47 | 48 | 49 | 50 |

# Lets learn



How many are there?...

### How many birds are there?



1 tree has 10 birds.

There are full trees and more birds.

There are birds.

### How many straws are there?



1 bundle has 10 straws.

There are bundles of 10 and more straws.

There are straws.



# Guided practise



Counting use base ten and ones...

### Building numbers up to 50



I can build big numbers using these!

How about 35?



35 = 3 tens and 5 ones



#### Tens and Ones





- 42 = tens and 2 ones
- 27 = tens and ones
- = 3 tens and 0 ones
- 9 = tens and 9 ones





4 tens and 2 ones = 42

What is the same?

3 tens and 2 ones = 32

What is different?

] }

2 tens and 2 ones = 22

# Have a think



What is the same?

4 tens and 3 ones = 43

What is different?

4 tens and 4 ones = 44

## Independent practise







Complete the number sentences.

5 Eva and Jack are making the same number.

Eva's number has these tens.



Jack's number has nine ones.

What number are Eva and Jack making?



## Plenary



Mrs Bunting believes the total number is 43. Is she correct? How do you know?