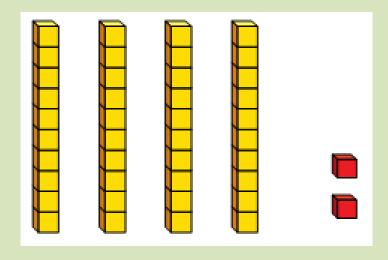

ractise



Counting use base ten and ones...

### Building numbers up to 50



I can build big numbers using these!

How about 35?



35 = 3 tens and 5 ones



#### Tens and Ones





- 42 = tens and 2 ones
- 27 = tens and ones
- = 3 tens and 0 ones
- 9 = tens and 9 ones





4 tens and 2 ones = 42

What is the same?

3 tens and 2 ones = 32

What is different?

] }

2 tens and 2 ones = 22

# Have a think



What is the same?

4 tens and 3 ones = 43

What is different?

4 tens and 4 ones = 44

## Independent practise







Complete the number sentences.

5 Eva and Jack are making the same number.

Eva's number has these tens.



Jack's number has nine ones.

What number are Eva and Jack making?



## Plenary



Mrs Bunting believes the total number is 43. Is she correct? How do you know?