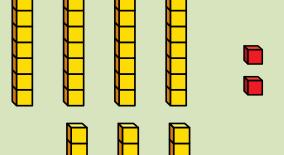

-|----|----|----|----|----|----|
| 11 | 12 | 13 | 14 | 15 | 16 | 17 | 18 | 19 | 20 |
| 21 | 22 | 23 | 24 | 25 | 26 | 27 | 28 | 29 | 30 |
| 31 | 32 | 33 | 34 | 35 | 36 | 37 | 38 | 39 | 40 |
| 41 | 42 | 43 | 44 | 45 | 46 | 47 | 48 | 49 | 50 |

# Lets learn



How many are there?...

### How many birds are there?



1 tree has 10 birds.

There are full trees and more birds.

There are birds.

### How many straws are there?



1 bundle has 10 straws.

There are bundles of 10 and more straws.

There are straws.



# Guided practise



Counting use base ten and ones...

### Building numbers up to 50



I can build big numbers using these!

How about 35?



35 = 3 tens and 5 ones



#### Tens and Ones





- 42 = tens and 2 ones
- 27 = tens and ones
- = 3 tens and 0 ones
- 9 = tens and 9 ones





4 tens and 2 ones = 42

What is the same?

3 tens and 2 ones = 32

What is different?

] }

2 tens and 2 ones = 22

# Have a think



What is the same?

4 tens and 3 ones = 43

What is different?

4 tens and 4 ones = 44

## Independent practise







Complete the number sentences.

5 Eva and Jack are making the same number.

Eva's number has these tens.



Jack's number has nine ones.

What number are Eva and Jack making?



## Plenary



Mrs Bunting believes the total number is 43. Is she correct? How do you know?