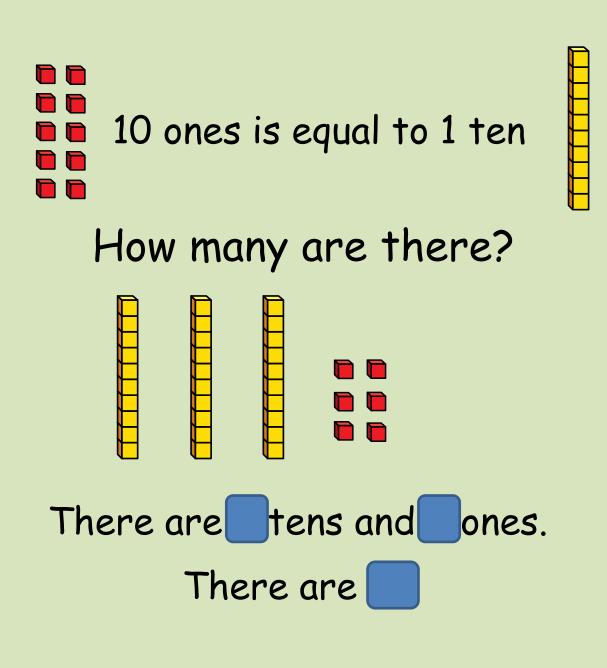

an:

- count using tens grame
- · count using base ten
- draw the correct amount of base ten and ones



# In socus



- 1) Find the number 20
- 2) Find the number 40
- 3) Find the number 26
- 4) Find the number 16

| 1  | 2  | 3  | 4  | 5  | 6  | 7  | 8  | 9  | 10 |
|----|----|----|----|----|----|----|----|----|----|
| 11 | 12 | 13 | 14 | 15 | 16 | 17 | 18 | 19 | 20 |
| 21 | 22 | 23 | 24 | 25 | 26 | 27 | 28 | 29 | 30 |
| 31 | 32 | 33 | 34 | 35 | 36 | 37 | 38 | 39 | 40 |
| 41 | 42 | 43 | 44 | 45 | 46 | 47 | 48 | 49 | 50 |

# Lets learn



How many are there?...

### How many birds are there?



1 tree has 10 birds.

There are full trees and more birds.

There are birds.

### How many straws are there?



1 bundle has 10 straws.

There are bundles of 10 and more straws.

There are straws.



# Guided practise



Counting use base ten and ones...

### Building numbers up to 50



I can build big numbers using these!

How about 35?



35 = 3 tens and 5 ones



#### Tens and Ones





- 42 = tens and 2 ones
- 27 = tens and ones
- = 3 tens and 0 ones
- 9 = tens and 9 ones





4 tens and 2 ones = 42

What is the same?

3 tens and 2 ones = 32

What is different?

] }

2 tens and 2 ones = 22

# Have a think



What is the same?

4 tens and 3 ones = 43

What is different?

4 tens and 4 ones = 44

## Independent practise







Complete the number sentences.

5 Eva and Jack are making the same number.

Eva's number has these tens.



Jack's number has nine ones.

What number are Eva and Jack making?



## Plenary



Mrs Bunting believes the total number is 43. Is she correct? How do