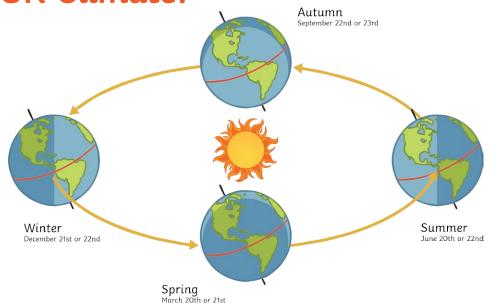

## How Do Seasons Affect the UK Climate?

## Complete the missing words to explain why the UK has a warmer summer and a colder winter.

| In winter, the northern hemisphere is tilted   |                 |       |       |            |          |  |  |  |
|------------------------------------------------|-----------------|-------|-------|------------|----------|--|--|--|
| sun so tem                                     | peratures are _ |       | In su | ımmer, the | northern |  |  |  |
| hemisphere is tilted the sun. Temperatures are |                 |       |       |            |          |  |  |  |
| as the northern hemisphere receives more       |                 |       |       |            |          |  |  |  |
| radiation (sun's energy).                      |                 |       |       |            |          |  |  |  |
| higher                                         | towards         | solar | lower | away       | from     |  |  |  |