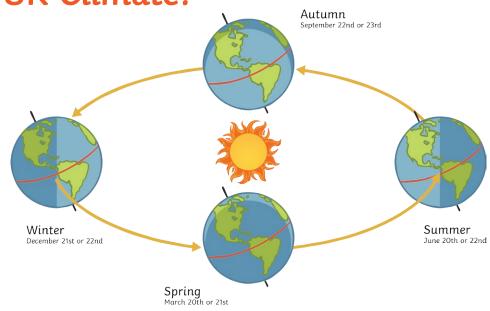

## How Do Seasons Affect the UK Climate?

## Complete the missing words to explain why the UK has a warmer summer and a colder winter.

| In winter, t                                   | the             |       |                         |      |      |  |  |  |
|------------------------------------------------|-----------------|-------|-------------------------|------|------|--|--|--|
| sun so temp                                    | peratures are _ |       | In summer, the northerr |      |      |  |  |  |
| hemisphere is tilted the sun. Temperatures are |                 |       |                         |      |      |  |  |  |
| as the northern hemisphere receives more       |                 |       |                         |      |      |  |  |  |
| radiation (s                                   | un's energy).   |       |                         |      |      |  |  |  |
| higher                                         | towards         | solar | lower                   | away | from |  |  |  |