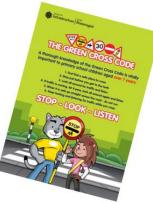

Tuesday 9<sup>th</sup> February 2021 English WALT: inform S2S: I can

- make a title stand out
- give key information
- make my poster clear and easy to read

## Task

## Make an informative colourful poster showing the Green Cross Code.





## <u>Challenge</u>

Identify the road signs

| Signs giving <b>orders</b> are mostly circular.                 |                    |                  |                    |
|-----------------------------------------------------------------|--------------------|------------------|--------------------|
| 5                                                               |                    | 30               | GIVE<br>WAY        |
| Warning signs are often triangular.                             |                    |                  |                    |
| 25                                                              |                    | 12 A             |                    |
|                                                                 |                    |                  |