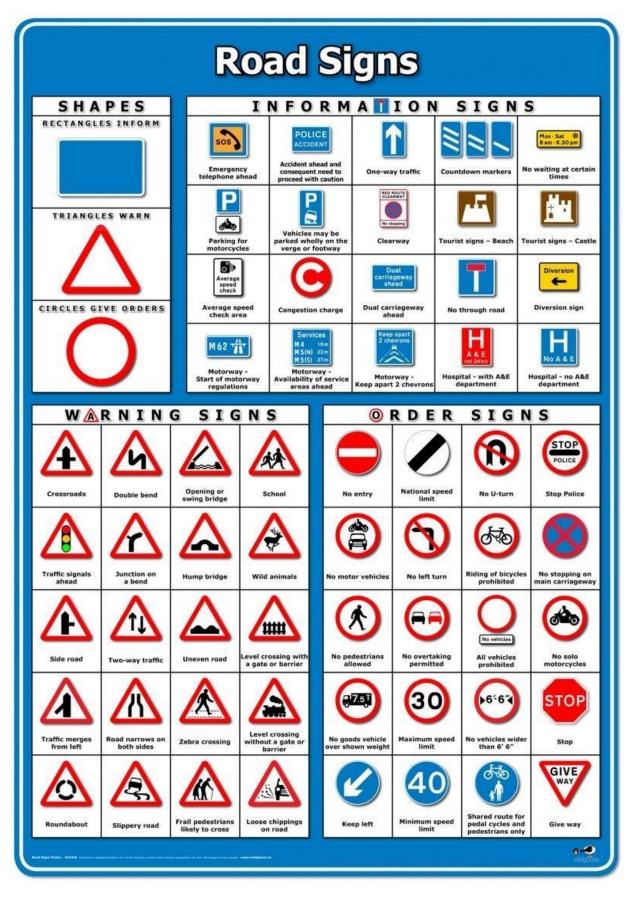

## <u>Challenge</u>

Identify the road signs

| Signs giving <b>orders</b> are mostly circular.                 |                    |                  |                    |
|-----------------------------------------------------------------|--------------------|------------------|--------------------|
| 5                                                               |                    | 30               | GIVE<br>WAY        |
| Warning signs are often triangular.                             |                    |                  |                    |
| 25                                                              |                    | 12 A             |                    |
|                                                                 |                    |                  |                    |
| Write the correct number under each sign to label it correctly. |                    |                  |                    |
| 1. School crossing                                              | 2. Give way        | 3. Slippery Road | 4. Max speed limit |
| 5. No entry                                                     | 6. Two way traffic | 7. No cycling    | 8. Zebra crossing  |

Information poster about road signs