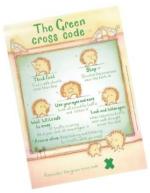

Tuesday 9<sup>th</sup> February 2021 English WALT: inform S2S: I can

- make a title stand out
- give key information
- make my poster clear and easy to read

## Task

## Make an informative colourful poster showing the Green Cross Code.





## <u>Challenge</u>

Identify the road signs

| Signs giving <b>orders</b> are mostly circular.                 |                    |                  |                    |
|-----------------------------------------------------------------|--------------------|------------------|--------------------|
| 5                                                               |                    | 30               | GIVE<br>WAY        |
| Warning signs are often triangular.                             |                    |                  |                    |
| 25                                                              |                    | 12 A             |                    |
|                                                                 |                    |