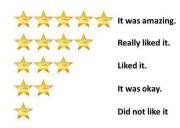

## Wednesday 24<sup>th</sup> February 2021

WALT: review songs

S2S: I can

- give my opinion
- give reasons

1. Give each song a star rating.