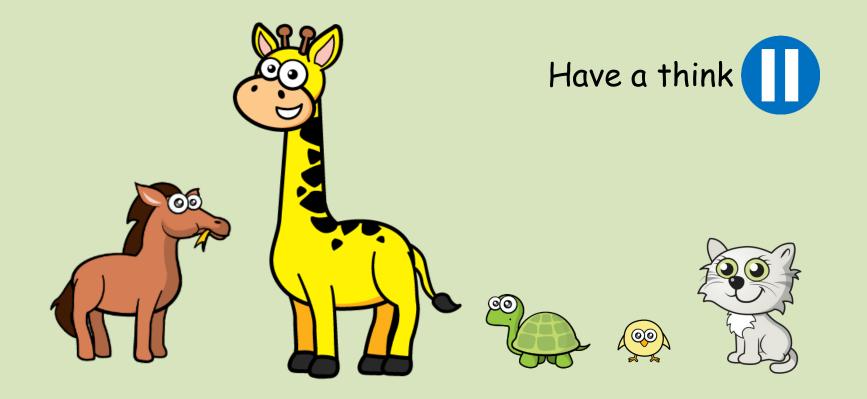

## Can you put these in order from shortest to tallest?

shortest tallest

## Can you put these in order from longest to shortest?

longest

shortest

The

is taller than the

is shorter than the

The is the shortest.