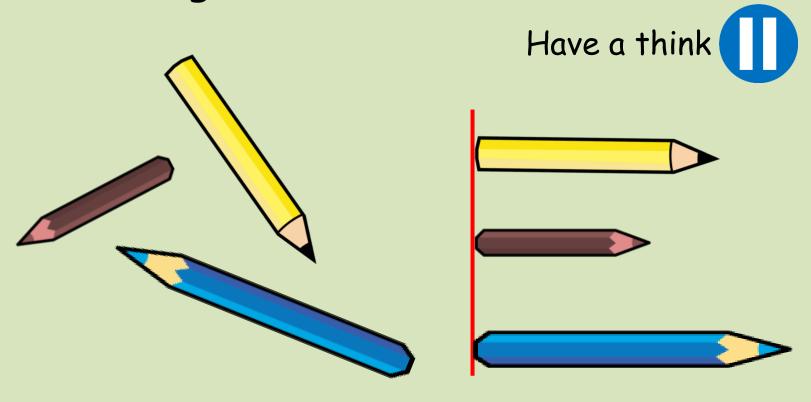

In jocus...

Practise your counting... Can you count in the following ways?

0 to 50 in I's and back down 0 to 20 in 2's and back down 0 to 100 in 10's and back down 0 to 50 in 5's and back down

Keep practising the ones you are finding tricky. Can you count even further?

## Lets learn



Let's compare...



green

blue



The

tower is taller.

The

tower is shorter.

## Let's compare height Who is shorter?



#### Let's compare height





Which is taller?

#### Let's compare length!





Which is shorter?

## Which is longer? Which is shorter?



The blue toothbrush is longer.
The green toothbrush is shorter.

### Guided practise



Let's compare...



## Can you put these in order from shortest to tallest?



shortest tallest

## Can you put these in order from longest to shortest?



longest

shortest



The

is taller than the





is shorter than the



The is the shortest.

### Independent practise

Compare lengths and heights

a) Tick the taller flower.





b) Tick the shorter tree.





c) Tick the longest ribbon.



d) Tick the taller tower.



Complete the sentences.







C is longer than \_\_\_\_\_

\_\_\_\_\_ is the longest train.

is the shortest train.



Complete the sentences.







Annie

Rosie

Mo

a) \_\_\_\_\_\_ is the tallest.

b) Mo is taller than \_\_\_\_\_\_.

c) \_\_\_\_\_\_ is the shortest.

Compare the heights of your friends.

### Plenary



Mrs Bunting believes that the girl is taller than the boy. Is she correct? How do

you know?