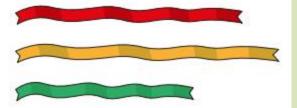

### Independent practise

Compare lengths and heights

a) Tick the taller flower.

b) Tick the shorter tree.

c) Tick the longest ribbon.

d) Tick the taller tower.

Complete the sentences.

C is longer than \_\_\_\_\_