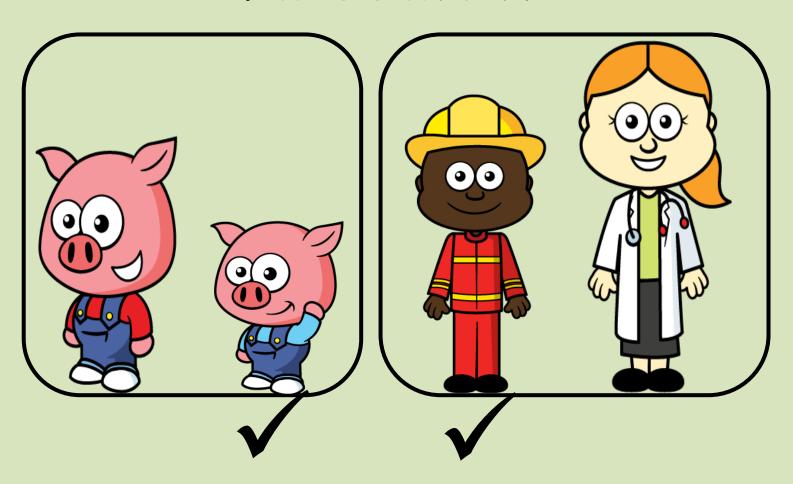

## Let's compare height Who is shorter?

#### Let's compare height

Which is taller?