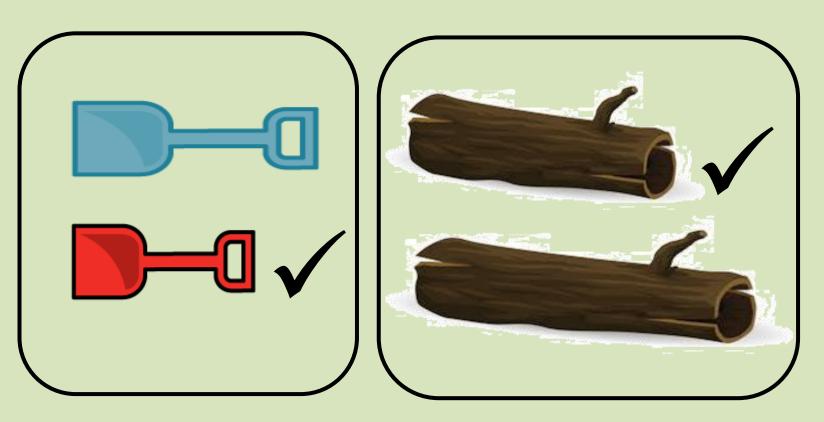

hs Learning Measurement: Length and Height

Term 4 week 2 lesson 3

### We are learning to...

# WALT: compare lengths and heights 525

(steps to success):

#### I can:

- use objects to compare taller and shorter
  use objects to compare longest and shortest
- · compare the heights of my friends



### In jocus...

Practise your counting... Can you count in the following ways?

0 to 50 in I's and back down 0 to 20 in 2's and back down 0 to 100 in 10's and back down 0 to 50 in 5's and back down

Keep practising the ones you are finding tricky. Can you count even further?

## Lets learn



Let's compare...



green

blue



The

tower is taller.

The

tower is shorter.

## Let's compare height Who is shorter?



#### Let's compare height





Which is taller?

#### Let's compare length!





Which is shorter?

## Which is longer? Which is shorter?



The blue toothbrush is longer.
The green toothbrush is shorter.

### Guided practise



Let's compare...



## Can you put these in order from shortest to tallest?



shortest tallest

## Can you put these in order from longest to shortest?



longest

shortest



The

is taller than the





is shorter than the



The is the shortest.

### Independent practise

Compare lengths and heights

a) Tick the taller flower.





b) Tick the shorter tree.





c) Tick the longest ribbon.



d) Tick the taller tower.



Complete the sentences.







C is longer than \_\_\_\_\_

\_\_\_\_\_ is the longest train.

is the shortest train.



Complete the sentences.







Annie

Rosie

Mo

a) \_\_\_\_\_\_ is the tallest.

b) Mo is taller tha