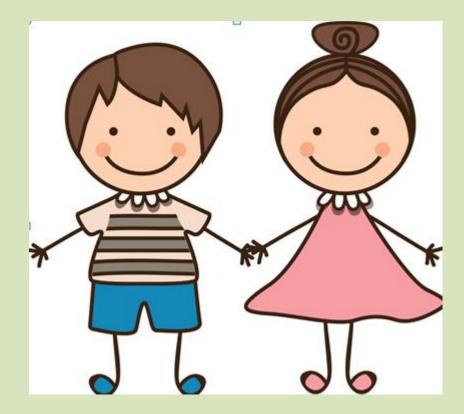

### Plenary

Mrs Bunting believes that the girl is taller than the boy. Is she correct? How do

you know?