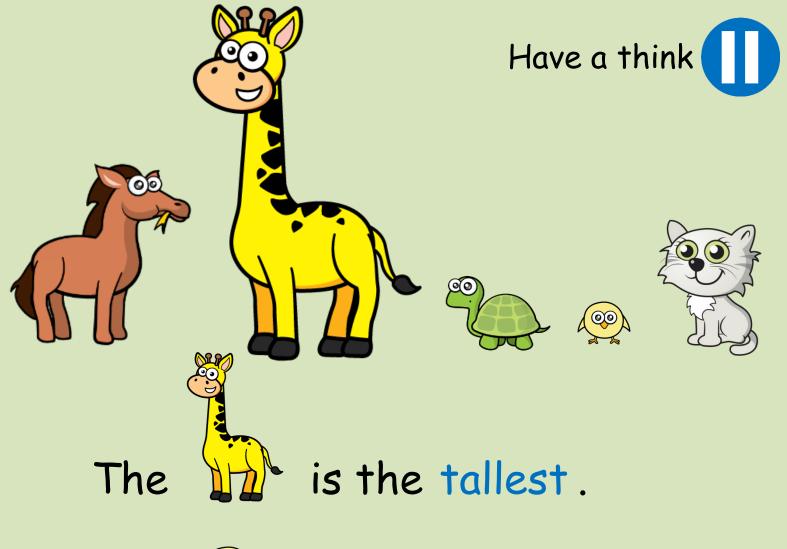

## Can you put these in order from shortest to tallest?

shortest tallest

## Can you put these in order from longest to shortest?

longest

shortest

The

is taller than the

is shorter than the

The is the shortest.