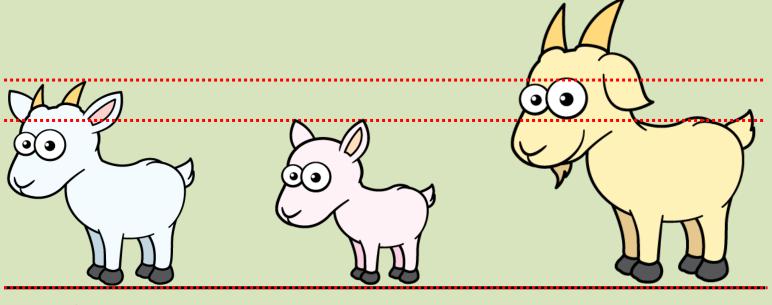

## Let's compare height Who is shorter?

#### Let's compare height

Which is taller?