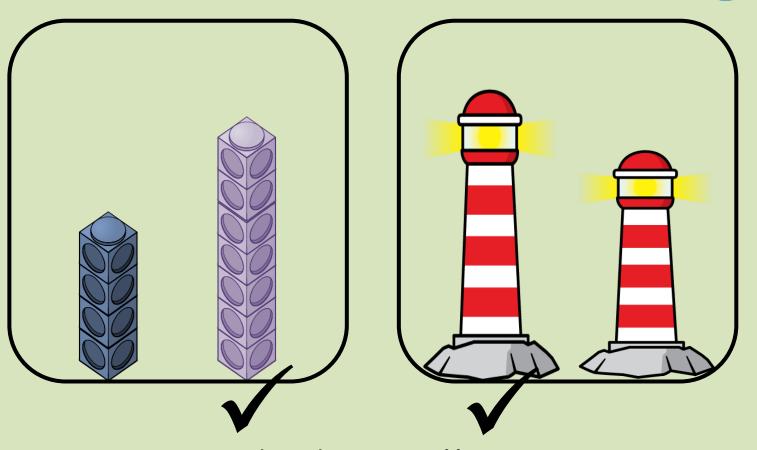

## Lets learn

Let's compare...

green

blue

The

tower is taller.

The

tower is shorter.