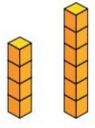

### Independent practise

Compare lengths and heights

a) Tick the taller flower.

b) Tick the shorter tree.

c) Tick the longest ribbon.

d) Tick the taller tower.

Complete the sentences.

C is longer than \_\_\_\_\_