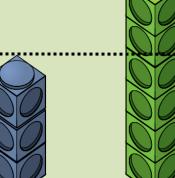

## Lets learn

Let's compare...

green

blue

The

tower is taller.

The

tower is shorter.