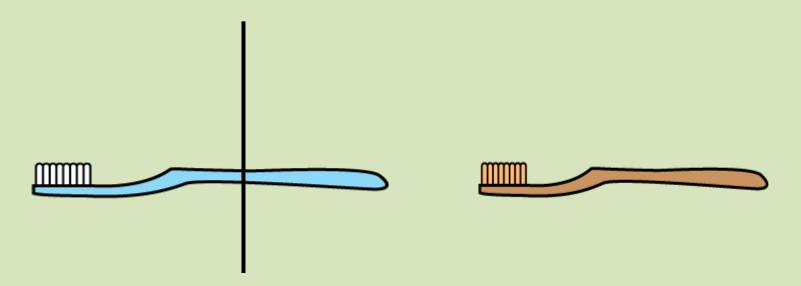

## Which is longer? Which is shorter?

The blue toothbrush is longer.
The green toothbrush is shorter.