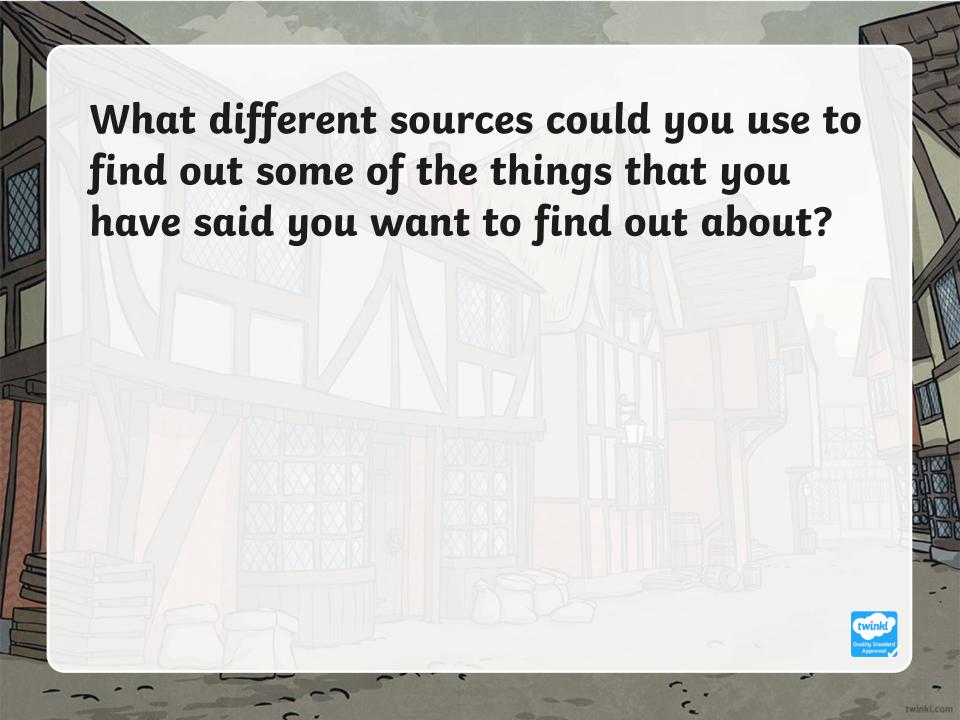

# What do you know about life in Britain after WW2 ended?

On your post-it notes write down any significant historical event that has happened since 1948 that you know of.

What would you like to find out about what happened over the last 75 years?