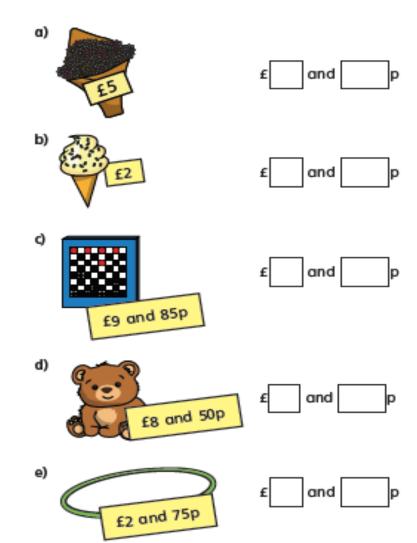

## Lesson 3

Walt: Give change

## S2S: I can

- Use different models to subtract money
- Subtract money to find change
- Role play contexts of giving and receiving change

## 1. How much change would you get from a £10 note



## 2. Annie buys some crayons



She pays with this money.





She gets this change.



Has Annie been given the correct amount of change?

3. Mrs Eades buys a milkshake. She pays with a £5 note. She gets £2 and 60 p change.

How much did the milkshake cost?

4. A train ticket costs £3 and 60p.A bus ticket costs £2 and 85p.Mrs Weaton buys a train and a bus ticket.She pays with a £10 note.

How much change does she get?