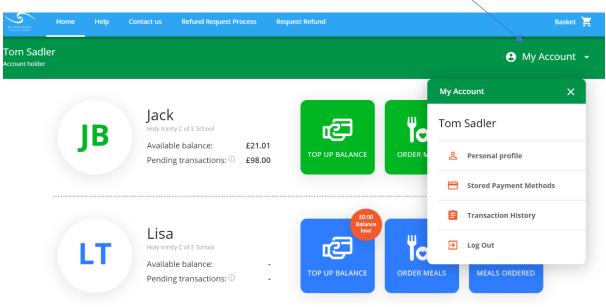

## My Account

On the home page you will be able to access 'My Account' as shown below

| My Account                   | ×                                                                                 |
|------------------------------|-----------------------------------------------------------------------------------|
| Tom Sadler                   | From here you can access the options:                                             |
| Personal profile             | - <b>Personal Profile</b><br>Allows you to change your password                   |
| Stored Payment Methods       | - Stored Payment Methods                                                          |
| <b>a</b> Transaction History | This is where you can delete any previously saved payment methods                 |
| → Log Out                    | - <b>Transaction History</b><br>Overview of all transactions, this is shown below |

This is also where you will log out of the platform

Transaction history allows you to view based on days/month/ years, and for each child linked to your account

| days 3 months | year              |             |       |              |         |          |              |   |
|---------------|-------------------|-------------|-------|--------------|---------|----------|--------------|---|
|               | JB Jack           | LT          | Lisa  | MH Mike      |         |          |              |   |
|               |                   | Date        | Time  | Service Type | Amount  | Balance  | Reference II | Ö |
|               | ↑ TOP UP AMOUNT   | 14 Jul 2020 | 12:26 |              | £ 2.00  | £ 119.01 | #10911       | ~ |
|               | CONSUMED<br>MEALS | 14 Jul 2020 | 00:00 | Lunch        | £ 0.00  | £ 117.01 | #12268       | ~ |
|               | ↑ TOP UP AMOUNT   | 30 Jun 2020 | 13:40 |              | £ 10.00 | £ 117.01 | #10842       | ~ |