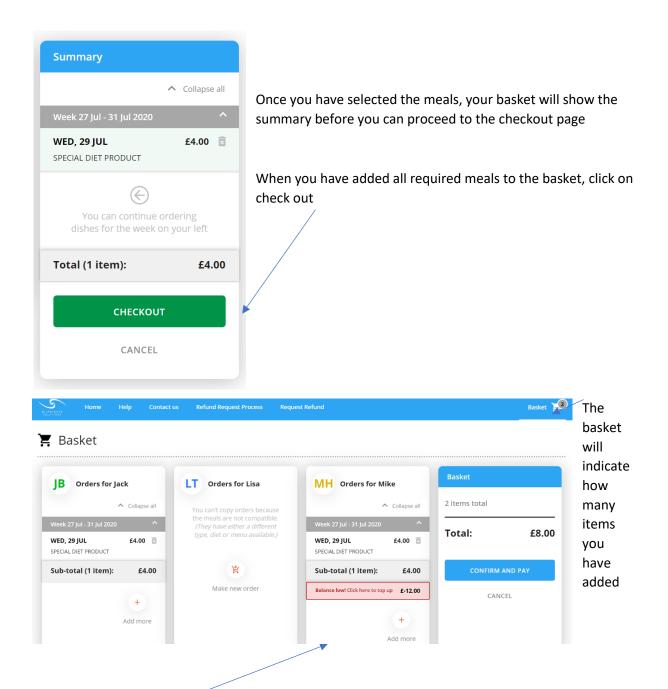

#### **Order Meals**

After clicking on the 'ORDER MEALS' button, you will be diverted to the below screen

IMAGE INCLUDING MENU CHOICES

| Home Help Contact us | Refund Request Process Request Refund                                                                                                | Basket 🍹 |
|----------------------|--------------------------------------------------------------------------------------------------------------------------------------|----------|
| Select Date          | Select your meals                                                                                                                    | Summary  |
| Place order for Jack | July M T W T F                                                                                                                       |          |
| < July 2020 >        | < Previous week 27 28 29 30 31 Next week >                                                                                           | CANCEL   |
| S M T W T F S        | Select Main:                                                                                                                         |          |
| JUL 1234             | All of our main meals are served with carbohydrate and vegetables of the day. Salad<br>bar and fresh vegetables available every day. |          |
| 5 6 7 8 9 10 11      | bar and fresh vegetables available every day.                                                                                        |          |
| 12 13 14 15 16 17 18 | SPECIAL DIET PRODUCT                                                                                                                 |          |
| 19 20 21 22 23 24 25 |                                                                                                                                      |          |
| 26 (27) 28 29 30 31  | socortons                                                                                                                            |          |
|                      |                                                                                                                                      |          |

Please note that if your child has a special diet the below screen will appear

The checkout page will show all children linked to your account. This will also show if any child has a low balance

As soon as you are happy with the order, simply click 'confirm and pay'. Once successful the below screen will appear & you will receive an email confirmation