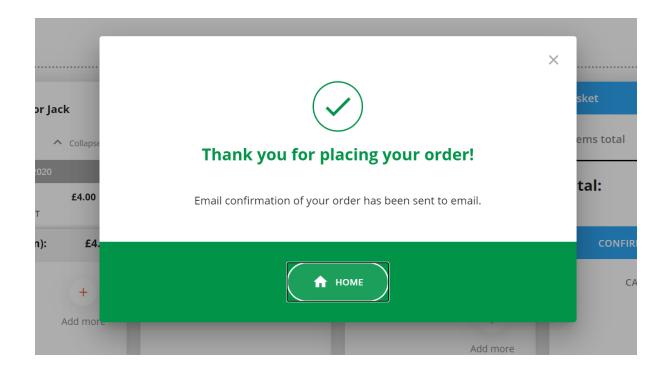

Please note that if your child has a special diet the below screen will appear

The checkout page will show all children linked to your account. This will also show if any child has a low balance

As soon as you are happy with the order, simply click 'confirm and pay'. Once successful the below screen will appear & you will receive an email confirmation