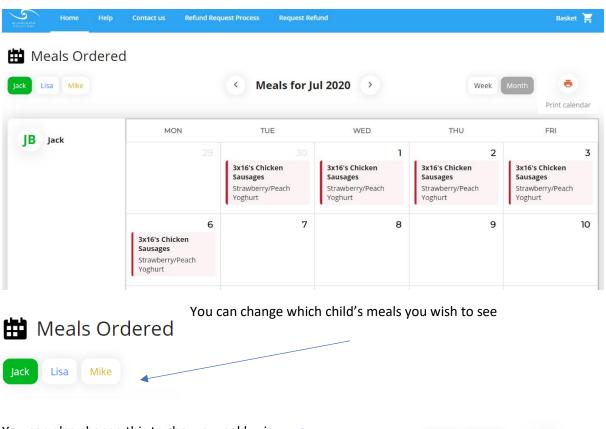

### **Meals Ordered**

If you wish to see the overview of meals ordered for the coming week/month, please click on the 'MEALS ORDERED' button on the home page. This will show the below screen:

You can also change this to show a weekly view The print option will open a print pop-up, allowing you to print the meals and display this within your house

|          | MON                                                       | TUE                                 | WED                            |                                            | THU            | FRI                                                                     |
|----------|-----------------------------------------------------------|-------------------------------------|--------------------------------|--------------------------------------------|----------------|-------------------------------------------------------------------------|
|          |                                                           |                                     | 1                              |                                            | 2              | 3                                                                       |
|          | 3x16's Chicken<br>Sausages<br>Strawberry/Peac<br>Yoghurt  | Sausa                               | berry/Peach                    | 3x16's C<br>Sausage<br>Strawber<br>Yoghurt | s<br>rry/Peach | <b>3x16's Chicken</b><br><b>Sausages</b><br>Strawberry/Peach<br>Yoghurt |
| Sa<br>St | 6<br>t16's Chicken<br>susages<br>rawberry/Peach<br>oghurt |                                     | 7                              | 8                                          | 9              | 10                                                                      |
|          | 13<br>16's Chicken<br>busages                             | 14<br>3x16's<br>Chicken<br>Sausages | 3x16's C<br>Sausage<br>Strawbe | s                                          | 16             | ; 17                                                                    |
|          | rawberry/Peach                                            |                                     |                                | rry/Peach                                  |                |                                                                         |